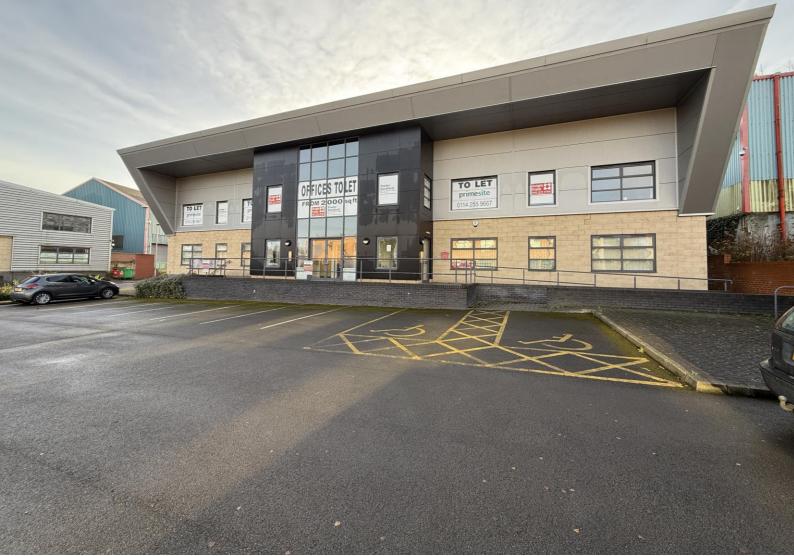

# To Let

Fullerton Court, Sheffield Road, Rotherham S60 1DH

- First Floor Office Accommodation
- Excellent Motorway Access
- Generous Demised Car Parking
- 2,000 sq ft 4,000 sq ft Available
- To Let On a New Lease
- Immediately Available

#### DESCRIPTION

The available space comprises two modern refurbished first floor suites at Fullerton Court, a high quality, modern, pavilion style office.

Both suites have been refurbished to a high standard including gas central heating, raised floors, suspended ceilings and WC's. There is also a kitchenette facility within office 4. The building itself benefits from a separate entrance serviced by a passenger lift.

The accommodation benefits from parking spaces directly in front of the premises.