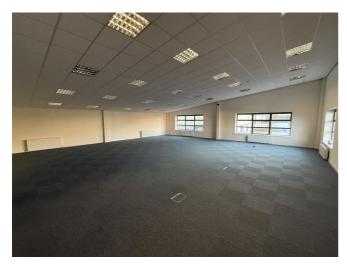

#### DESCRIPTION

The available space comprises two modern refurbished first floor suites at Fullerton Court, a high quality, modern, pavilion style office.

Both suites have been refurbished to a high standard including gas central heating, raised floors, suspended ceilings and WC's. There is also a kitchenette facility within office 4. The building itself benefits from a separate entrance serviced by a passenger lift.

#### **ACCOMMODATION** (Approx net internal areas)

| Suite 3 | 2,000 sq ft | 185.8 sq m |
|---------|-------------|------------|
| Suite 4 | 2,000 sq ft | 185.8 sq m |
| Total   | 4,000 sq ft | 371.6 sq m |