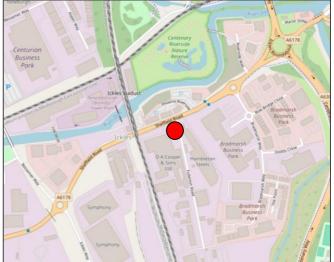

# LOCATION

Fullerton Court is accessed from Sheffield Road, in the Templeborough area of Rotherham.

Sheffield Road has direct access to Junction 34 of the M1 motorway, approximately 1.7 miles to the west. Sheffield Road also provides access into Sheffield City Centre and Rotherham Town Centre, 6 miles south and 1 mile north respectively.

Meadowhall Shopping Centre is located approximately 1 mile to the south west.