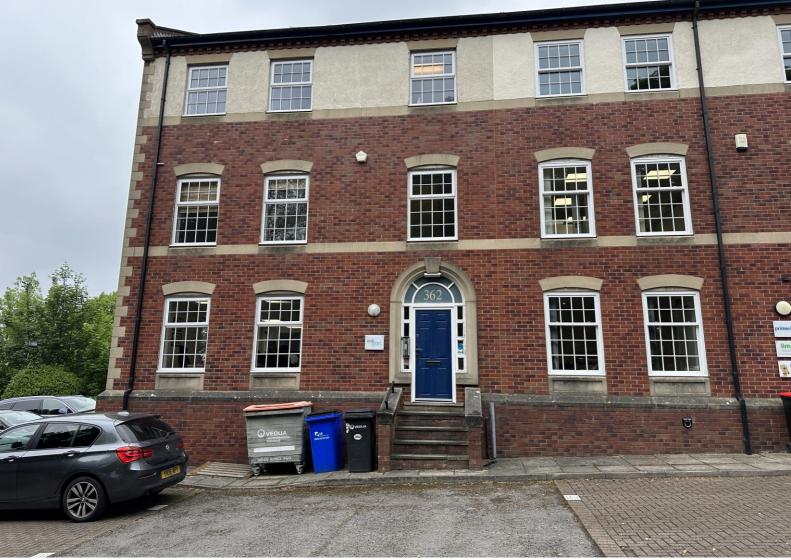

**Property Consultants** 

To Let

362 Cemetery Road, Omega Court, Sheffield S11 8FT

- Suburban Self Contained Ground or Second Floor Office
- Popular Location Close to Ecclesall & Sharrow Vale Road
- 886 sq ft (82.3 sq m)
- 2 Car Parking Spaces + Visitor Parking
- Immediately Available
- To Let on a New Lease

# LOCATION

Omega Court is located off Cemetery Road close to its junction with Psalter Lane, Sharrow Lane and Sharrow Vale Road, 2 miles from Sheffield city centre.

The office park provides an attractive working environment and occupiers include a number of professional firms including Volta Creative, Holdsworth Accountants, Click Solicitors and Primesite.

## DESCRIPTION

The subject suites comprise of ground or second floor office accommodation in an attractive modern mid terraced three storey building. Internally there is open plan office accommodation, with two partitioned office rooms to the side and rear of the suite, along with a Kitchen & WC.