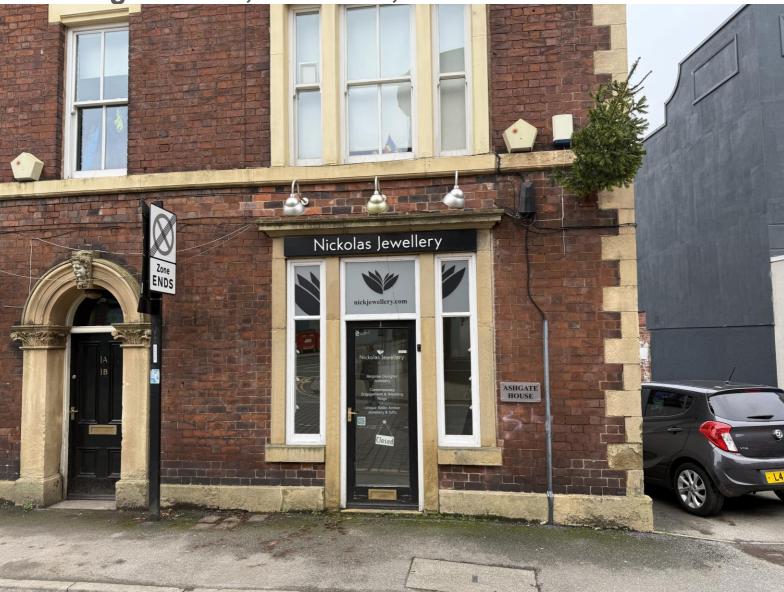

#### **LOCATION**

The property is prominently located fronting Ashgate Road, just off Glossop Road, in the Broomhill district shopping centre. Nearby retail comprises a mix of independent boutiques and national multiples including Tesco, Costa Coffee, Boots Pharmacy and Morrisons.

#### **DESCRIPTION**

The property comprises a ground floor retail unit most recently used a jewellers. The front area provides open retail space with a WC and kitchen area to the rear. There is useful lower ground floor space which could be used for offices or storage. Externally, there is a shared yard with a demised car parking space.