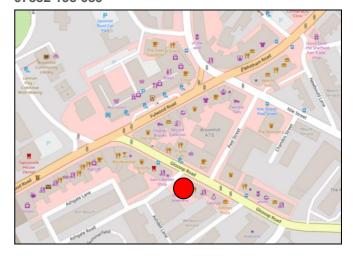

#### **LOCATION**

The property is prominently located fronting Ashgate Road, just off Glossop Road, in the Broomhill district shopping centre. Nearby retail comprises a mix of independent boutiques and national multiples including Tesco, Costa Coffee, Boots Pharmacy and Morrisons.

There is ample public car parking in the vicinity.