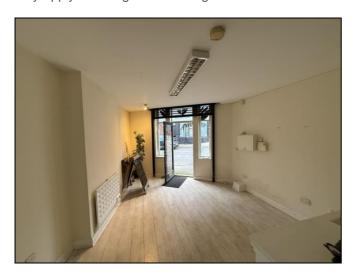

#### **DESCRIPTION**

The property comprises a ground floor retail unit most recently used a jewellers. The front area provides open retail space with a WC and kitchen area to the rear. There is useful lower ground floor space which could be used for offices or storage. Externally, there is a shared yard with a demised car parking space.

#### **ACCOMMODATION** (Approx internal areas)

| Ground Floor       | 298 sq ft | 27.7 sq m |
|--------------------|-----------|-----------|
| Lower Ground Floor | 243 sq ft | 22.6 sq m |
| Total Floor Area   | 541 sq ft | 50.3 sq m |