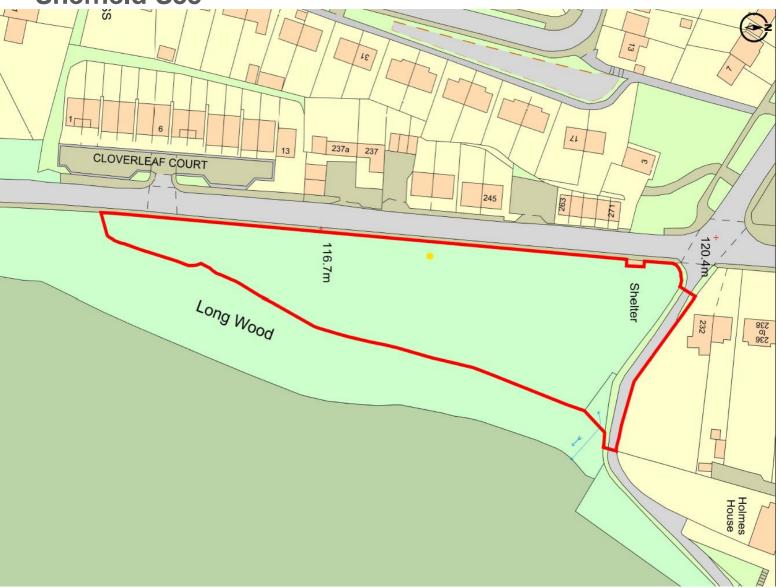

# For Sale

Land on the East Side of Main Road, Wharncliffe Side, Sheffield S35

- Land at Wharncliffe Side
- Site Extends to Approximately 1.51 Acres (0.61 Hectares)
- Frontage to Main Road
- Freehold Site
- Quoting £95,000
- Vacant Possession Available Immediately

# LOCATION

The site is located off Main Road, at Wharncliffe Side, North Sheffield. This is a predominantly residential area with some industrial and retail uses in nearby Stocksbridge.

Main Road (A6102) is the main arterial route that connects Hillsborough to Stocksbridge and passes through Oughtibridge and Wharncliffe Side. It provides access onto the Stocksbridge Bypass (A616) which results in access to junction 36 of the M1 motorway, approximately 6 miles to the north east. The site is located approximately 7 miles north west of Sheffield City Centre.

# DESCRIPTION

This is an agricultural/forestry piece of land extending to approximately 1.51 acres. The land is predominantly flat, with a slight downward slope towards the east side of the site.

The site is situated within the greenbelt.

# 1.51 Acres

0.61 Hectares

# TITLE INFORMATION

The site is held Freehold under Title Number SYK676916.