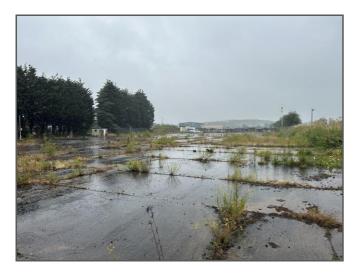

# DESCRIPTION

This is an agricultural/forestry piece of land extending to approximately 1.51 acres. The land is predominantly flat, with a slight downward slope towards the east side of the site.

The site is situated within the greenbelt.

## **VIEWING ARRANGEMENTS**

The site can be easily viewed from the roadside. Any further information can be obtained from the sole agent detailed below.

Mark Holmes - Crosthwaite Commercial mark@crosthwaitecommercial.com 07738 275 226