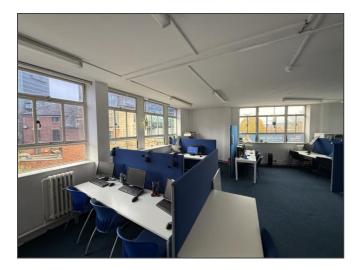

### **DESCRIPTION**

4-6 London Road is an attractive three storey property. The available office is situated on the first floor and forms both open plan areas along with partitioned smaller suites.

The building benefits from the following specification, Including: -

- · Gas/Electric Heating
- · Carpeted flooring
- Intercom system
- · Kitchen & W.C facilities

**ACCOMMODATION** (Approx net internal areas)

Total

1,196 sq ft 111.1 sq m