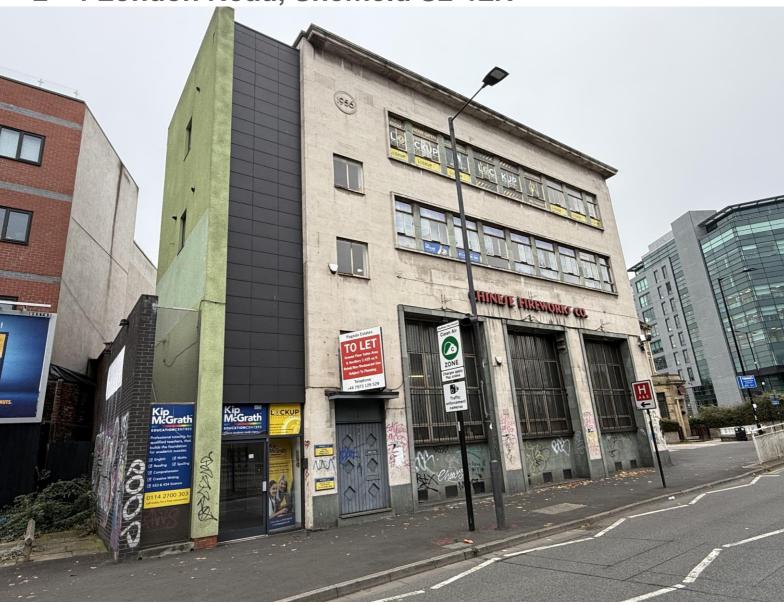

# To Let

2 - 4 London Road, Sheffield S2 4LN

- First Floor Office To Let
- Prominent Location Close to the City Centre
- DDA Compliant With Lift Access & Kitchen Facilities
- Quoting £15,000 Per Annum
- 1,196 sq ft (111.1 sq m)
- Available Immediately

# **LOCATION**

The offices are located on London Road one of the main arterial routes from the city centre. The property is within 100 yards of St. Mary's Gate, Sheffield's inner ring road, which provides access to the M1 (J33) and all areas of the city.

### **DESCRIPTION**

4-6 London Road is an attractive three storey property. The available office is situated on the first floor and forms both open plan areas along with partitioned smaller suites.

The building benefits from the following specification, Including: -