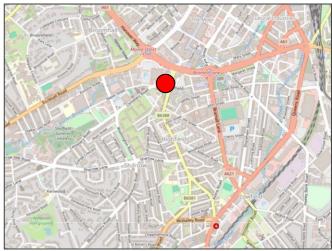

# **LOCATION**

The offices are located on London Road one of the main arterial routes from the city centre. The property is within 100 yards of St. Mary's Gate, Sheffield's inner ring road, which provides access to the M1 (J33) and all areas of the city.

The prime shopping area of The Moor is within a short walk.