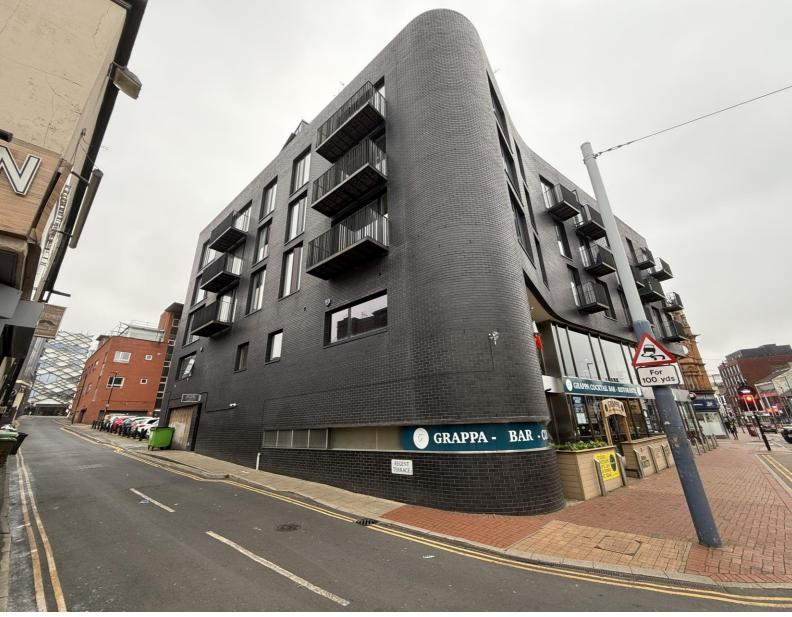

# LOCATION

The premises are situated in a prominent location at the junction of Glossop Road, West Street and Regent Terrace in Sheffield City Centre. The office forms part of the prestigious Sinclair Building adjacent to Sundae's Gelato. Boots Chemist is on the opposite corner and building is within The University of Sheffield's Portobello Campus.

There is ample street parking in the area and good transport links with the Supertram passing the front of the building.