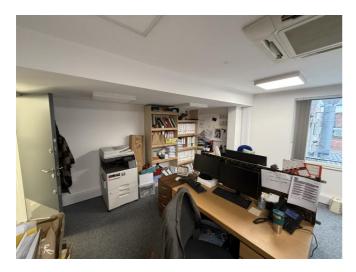

#### DESCRIPTION

The property comprises first floor office space, currently split into two suites separated by a central staircase. The offices benefit from LED lighting, air conditioning, raised access floors, intercom system along with WC facilities and a Kitchen.

**ACCOMMODATION** (Approx net internal areas)

| Suite A | 453 sq ft | 42 sq m |
|---------|-----------|---------|
| Suite B | 302 sq ft | 28 sq m |
| Total   | 755 sq ft | 70 sq m |