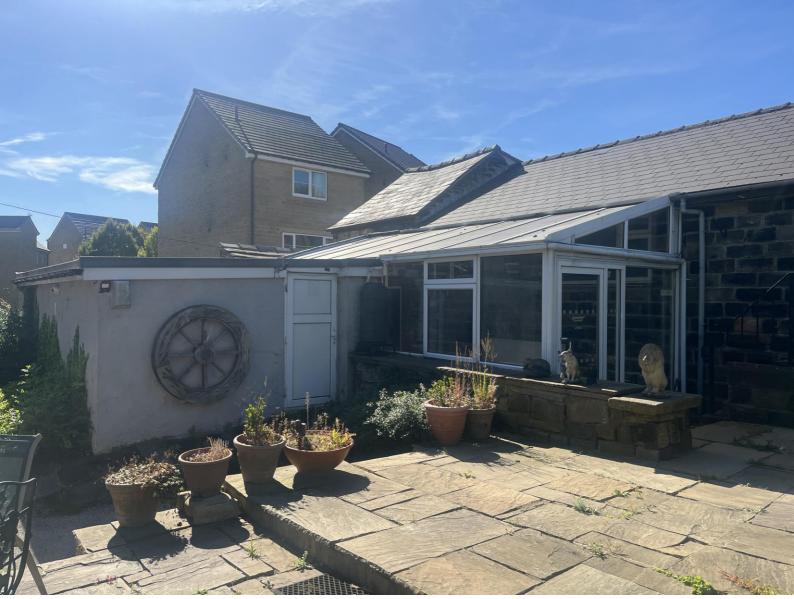

#### LOCATION

The premises are situated in a prominent position fronting Penistone Road, in Grenoside. The area is predominantly residential in nature, with some retail and leisure offerings fronting the main road.

Occupiers in the immediate vicinity include Grenoside Medical Practice, Butterfly Nail Studio and The Red Lion public house.

The property benefits from a shared garden and demised car parking to the front.