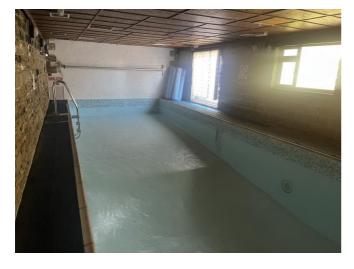

#### DESCRIPTION

The premises comprise a swimming pool facility with changing rooms as well as three separate rooms suitable for use as a beauty salon, physio, studio etc. The spaces are available as one or separately.

#### **ACCOMMODATION** (Approx net internal area)

| Swimming Pool and Changing Facilities | 1,087 sq ft | 100.99 sq m |
|---------------------------------------|-------------|-------------|
| Room 1                                | 407 sq ft   | 37.77 sq m  |
| Room 2                                | 112 sq ft   | 10.37 sq m  |
| Room 3                                | 106 sq ft   | 9.81 sq m   |
| Total                                 | 1,712 sq ft | 158 94 sq m |