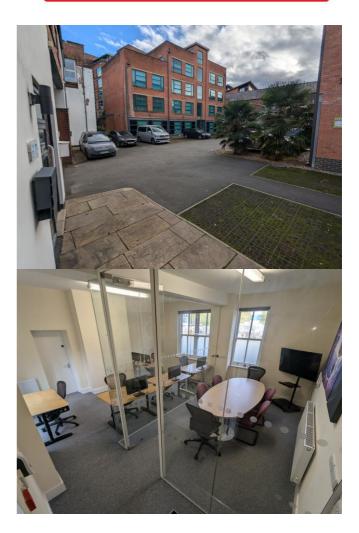

# www.crosthwaitecommercial.com

LOCATION

The property is located on Mowbray Street in the heart of Neepsend – on the northern fringe of Sheffield City Centre.

The office is in close proximity to an eclectic mix of occupiers including The Mowbray, Riverside Kelham, 92 Burton Road and Peddler Market.

### DESCRIPTION

The building provides modern office space on the ground floor benefitting from a fitted kitchen and WC facilities.

There is a glass partitioned meeting room as well as open plan desk space. The meeting room could be removed to provide further open plan space.

The office is partly furnished and totals approximately 500 sq ft.