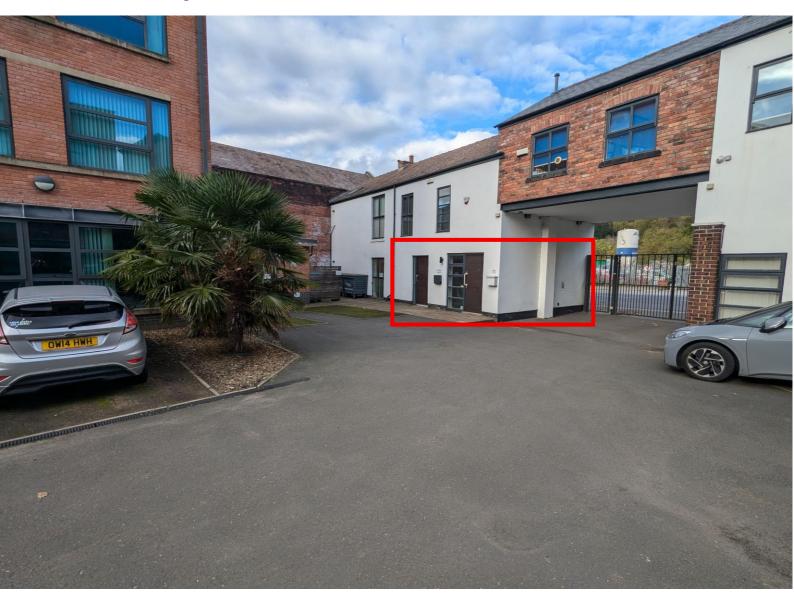

# www.crosthwaitecommercial.com

LOCATION

The property is located on Mowbray Street in the heart of Neepsend – on the northern fringe of Sheffield City Centre.

The office is in close proximity to an eclectic mix of occupiers including The Mowbray, Riverside Kelham, 92 Burton Road and Peddler Market.

There is easy access to the Sheffield Ring Road and Shalesmoor Tram Stop is located a short walk away, meaning the property is extremely accessible.