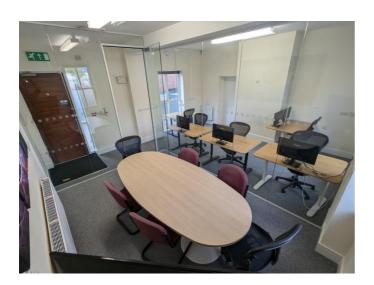

### DESCRIPTION

The building provides modern office space on the ground floor benefitting from a fitted kitchen and WC facilities.

There is a glass partitioned meeting room as well as open plan desk space. The meeting room could be removed to provide further open plan space.

The office is partly furnished and totals approximately 500 sq ft.