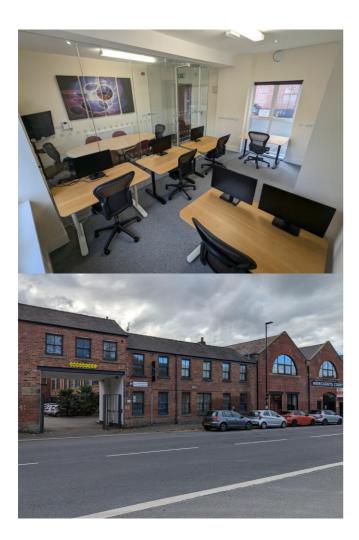

### DESCRIPTION

The building provides modern office space on the ground floor benefitting from a fitted kitchen and WC facilities.

There is a glass partitioned meeting room as well as open plan desk space. The meeting room could be removed to provide further open plan space.

The office is partly furnished and totals approximately 500 sq ft.