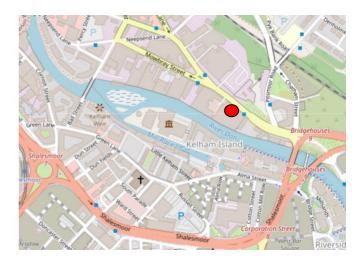

# www.crosthwaitecommercial.com

LOCATION

The property is located on Mowbray Street in the heart of Neepsend – on the northern fringe of Sheffield City Centre.

The office is in close proximity to an eclectic mix of occupiers including The Mowbray, Riverside Kelham, 92 Burton Road and Peddler Market.

There is easy access to the Sheffield Ring Road and Shalesmoor Tram Stop is located a short walk away, meaning the property is extremely accessible.