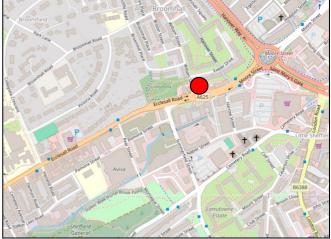

#### LOCATION

The premises are situated in a prime location fronting Ecclesall Road, Sheffield's premier suburban district centre. There are many national and local traders nearby include Oliver Bonas, Marks & Spenser's Simply Food, Waitrose and Fat Face.

Close by is Sheffield Hallam University's Collegiate Crescent Campus which creates a substantial pedestrian flow.