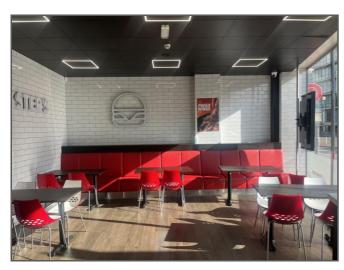

#### DESCRIPTION

The property consists of a fully fitted out ground floor restaurant unit.

The unit totals 1,650 sq ft and accommodates open plan seating, Kitchen with built in extraction, walk-in cold fridges and customer WC's.

There is a small external seating area to the front of the premises facing onto Ecclesall Road.