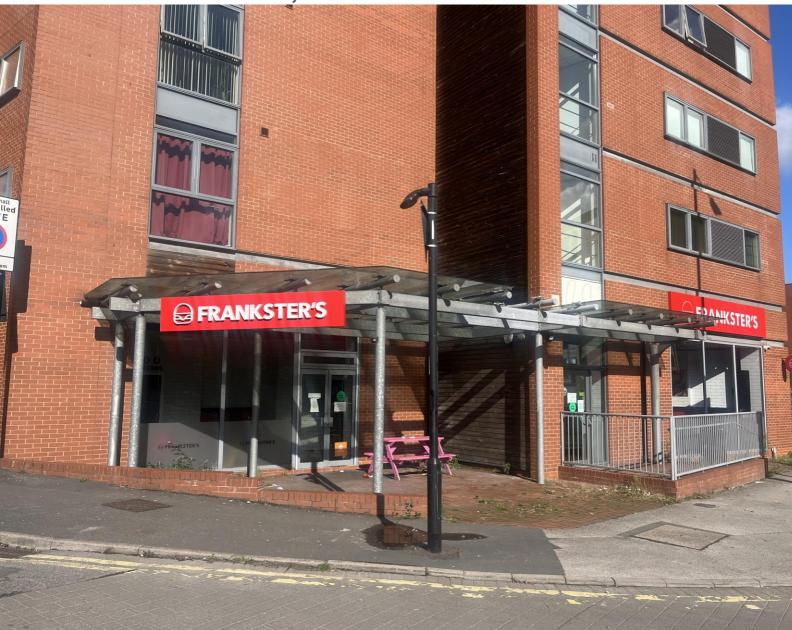

# For Sale (May Let) Hawk Works.

156 Ecclesall Road, Sheffield S11 8JB

- Ground Floor Restaurant For Sale/ May Let
- Prominent Location on Ecclesall Road
- Previously Frankster's Premium Offers Invited for the Benefit of the Fit Out
- 1,650 sq ft (153.0 sq m)
- Freehold Available or To Let on a New Lease

#### LOCATION

The premises are situated in a prime location fronting Ecclesall Road, Sheffield's premier suburban district centre. There are many national and local traders nearby include Oliver Bonas, Marks & Spenser's Simply Food, Waitrose and Fat Face.

#### DESCRIPTION

The property consists of a fully fitted out ground floor restaurant unit.

The unit totals 1,650 sq ft and accommodates open plan seating, Kitchen with built in extraction, walk-in cold fridges and customer WC's.

There is a small external seating area to the front of the premises facing onto Ecclesall Road.