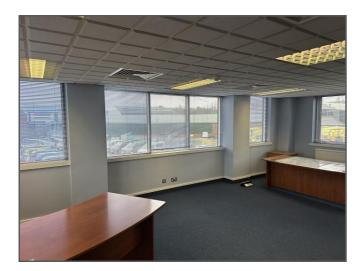

#### DESCRIPTION

The available space comprises the first and second floors of this modern office building which provides a mix of both open plan and partitioned offices.

The space can be taken as individual floors or as one and the space benefits from suspended ceilings with Cat II lighting, kitchen facilities, central heating and perimeter trunking.