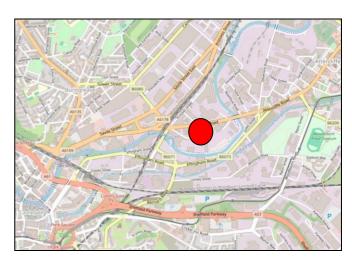

#### **LOCATION**

The building occupies a prominent position on Attercliffe Road leading onto Saville Street which is the main arterial route running from Sheffield city centre, through the Don Valley to Meadowhall Shopping Centre and Junction 34 of the M1 Motorway.

There are numerous bus routes running along Savile Street itself and there is easy access to the Sheffield Ring Road and the city centre.

Amenities are close by in the area and Kelham Island and Victoria Quays being within easy walking distance. Both of these destinations offer a great and eclectic mix of bars, pubs, restaurants and cafes.