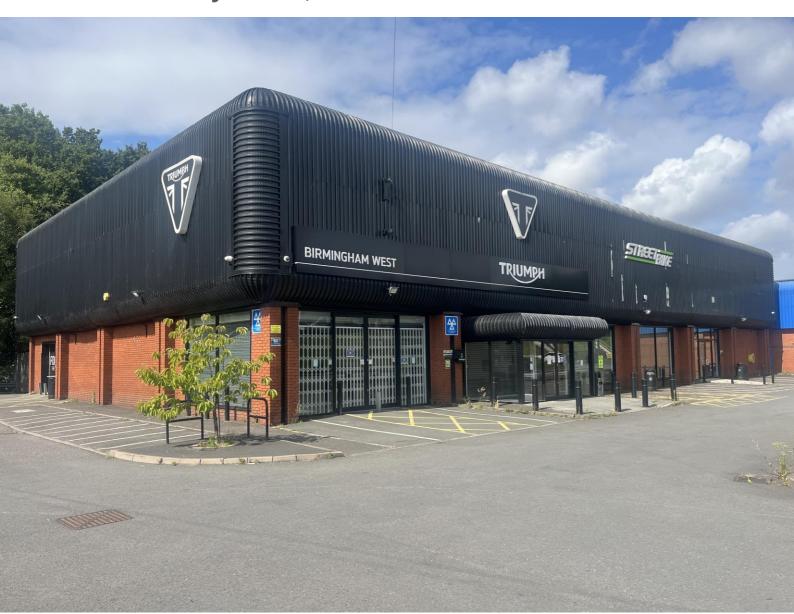

#### **LOCATION**

The building is located on Dudley Road (A459), close to its' junction with Earls Way (A458), 0.5 miles north east of Halesowen town centre.

The immediate vicinity is a mixture of retail/car showrooms and light industrial warehouses/trade counters with some terraced residential lining the main road.

#### **DESCRIPTION**

The building has excellent visibility from Dudley Road and comprises of a self-contained unit totalling 9,708 sq ft.

There is a main sales area to the front of the unit with WC's, a private office / meeting room and a workshop to the rear with a roller shutter door.

#### **USE**

The building currently has Sui Generis use as a bike showroom but is suitable for a variety of other uses, subject to planning.