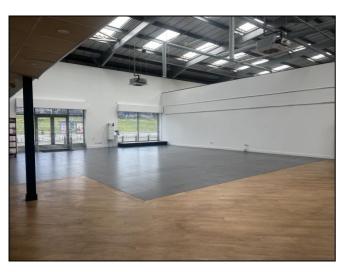

#### **DESCRIPTION**

The building has excellent visibility from Dudley Road and comprises of a self-contained unit totalling 9,708 sq ft.

There is a main sales area to the front of the unit with WC's, a private office / meeting room and a workshop to the rear with a roller shutter door.

The mezzanine measures 2,543 sq ft, however, is demountable.

The unit comes with a generous car park.