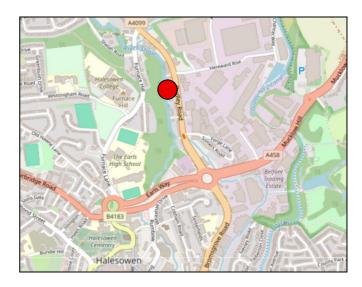

#### **LOCATION**

The building is located on Dudley Road (A459), close to its' junction with Earls Way (A458), 0.5 miles north east of Halesowen town centre.

The immediate vicinity is a mixture of retail/car showrooms and light industrial warehouses/trade counters with some terraced residential lining the main road.

Some of the most noted occupiers on the road include Suzuki, Vauxhall, Tesco and Makro.