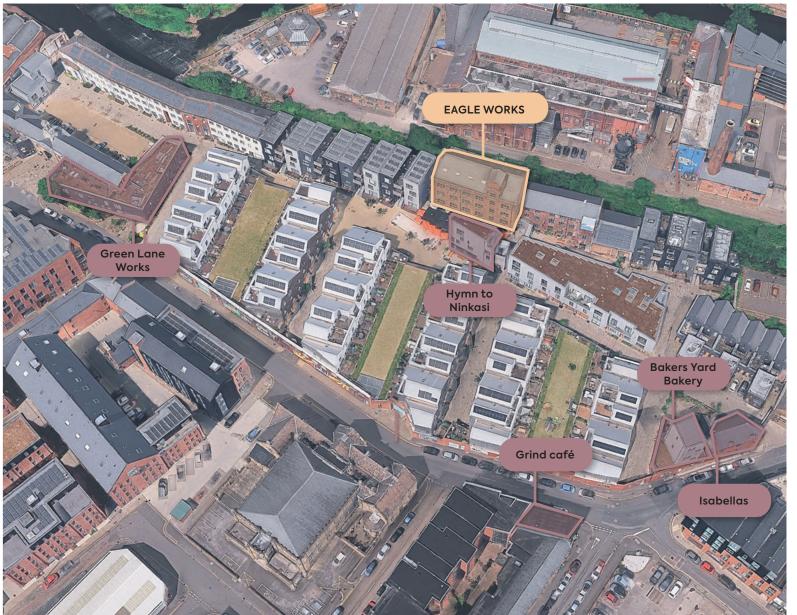

### Location

Domo - 1 Minute

Isabellas - 1 Minute

Bakers Yard Bakery - 1 Minute

Hymn to Ninkasi - 1 Minute

Grind café - 1 Minute

Salt - 1 Minute

The Fat Cat Pub - 1 Minute