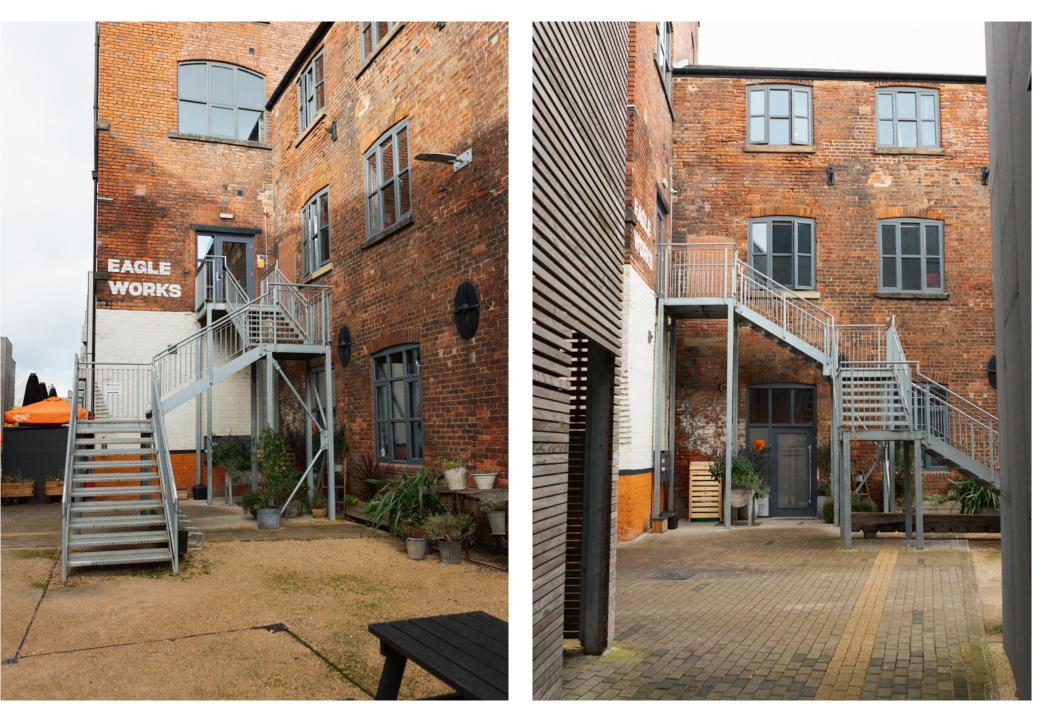

# EAGLE WORKS

Two unique opportunities in Eagle Works

Renovated steel mill retaining many original features

Located in the heart of Kelham Island

Available on a new lease immediately

Offices And Creative Space - Available To Let

## The Lathe Hall

The building is a renovated steel mill that retains many original features, offering creative office space equipped with a modern kitchen, eco-friendly heating, and high-speed fiber-optic internet.

Creative office space in a refurbished steel mill

Exposed brickwork and original features

High speed fibre internet connectivity

Surrounded by excellent amenities

2,010 Sq ft (186.7 Sq m) in the heart of kelham island