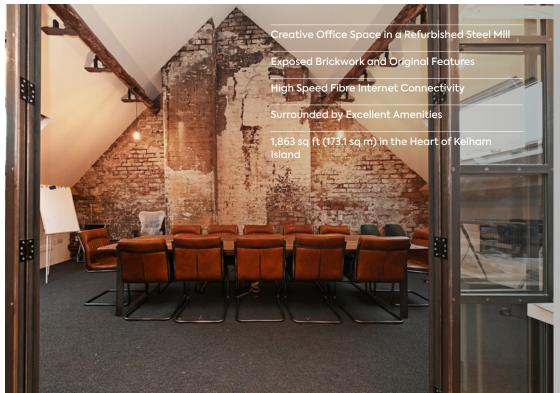

### Fourth floor

Located in the vibrant Kelham Island area, this office provides easy access to a variety of local amenities, including an eclectic mix of restaurants, bars, and coffee shops, ideal for staff convenience. The suite, situated on the fourth floor, spans 1,863 sq ft and features an open-plan layout with a painted floor, creating a versatile and inviting workspace. Amenities include a passenger lift, shower facilities, and bike racks.