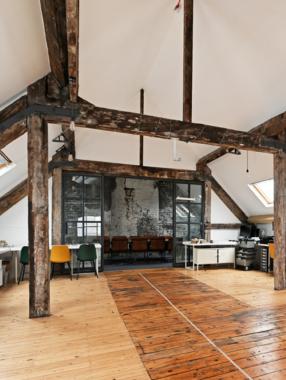

### Fourth floor

Located in the vibrant Kelham Island area, this office provides easy access to a variety of local amenities, including an eclectic mix of restaurants, bars, and coffee shops, ideal for staff convenience. The suite, situated on the fourth floor, spans 1,863 sq ft and features an open-plan layout with a painted floor, creating a versatile and inviting workspace. Amenities include a passenger lift, shower facilities, and bike racks.