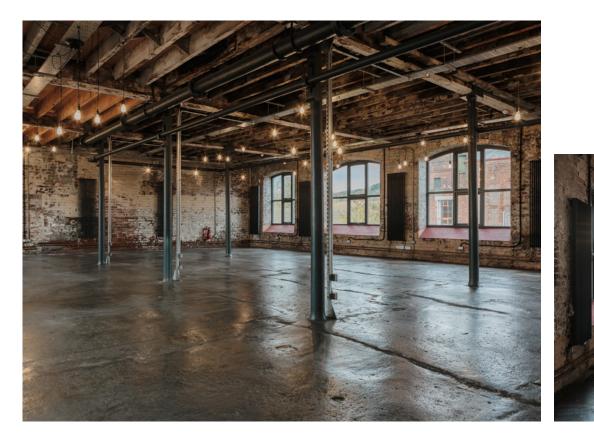

## The Lathe Hall

The building is a renovated steel mill that retains many original features, offering creative office space equipped with a modern kitchen, eco-friendly heating, and high-speed fiber-optic internet.

The suite, known as The Lathe Hall, spans 2,010 sq ft on the first floor and features an open-plan layout with a painted floor. A passenger lift provides easy access, and WC and shower facilities are conveniently located just outside the unit in the shared areas.