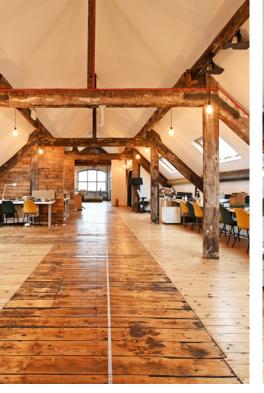

### Fourth floor

Located in the vibrant Kelham Island area, this office provides easy access to a variety of local amenities, including an eclectic mix of restaurants, bars, and coffee shops, ideal for staff convenience. The suite, situated on the fourth floor, spans 1,863 sq ft and features an open-plan layout with a painted floor, creating a versatile and inviting workspace. Amenities include a passenger lift, shower facilities, and bike racks.