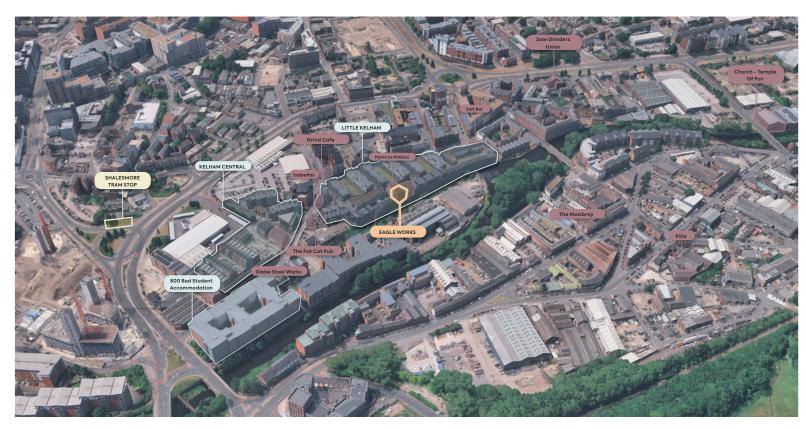

### Location

#### Additional information

Located in the heart of Kelham Island, with a mix of residential and commercial occupiers of all ages

Easy access from the city centre, bus / train station with excellent transport links. Situated on the Sheffield Ring Road providing good access to various suburbs of Sheffield and the M1 Motorway, via Sheffield Parkway (A57)

Situated in one of Sheffields coolest neighbourhoods, known for its vibrant indie shopping arcades and food halls to microbreweries and galleries frequently publicised in magazines and online

Area known for interesting and exciting independent occupiers

#### **Other Amenities**

Isabellas - 1 Minute

Bakers Yard Bakery - 1 Minute

The Fat Cat Pub - 1 Minute

Domo - 2 Minutes

Hymn to Ninkasi - 2 Minutes

Salt - 2 Minutes

Saw Grinders Union – 4 Mins

Shalesmoor Tram Stop - 5 Minutes

The Mowbray - 7 Mins

Piña - 7 Min

Hampton Hotel - 8 Minutes

House of Jöro - 10 Minutes

Kommune - 12 Minutes

Church House of Fun - 10 Mins

Cutlery Works - 12 Minutes

City Centre - 19 Minutes

Train Station - 20 minutes