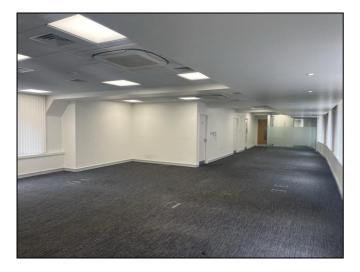

# **DESCRIPTION**

There are two suites available of 1,986 and 2,622 sq ft both on the first floor.

The larger suite has been refurbished and benefits from air conditioning, LED lighting, a kitchen, demised WC's and a door access system.

The smaller suite is arranged as a number of private offices and an open plan area. The space is in need of a refurb and an incoming tenant can have an input into this.

The common areas of the building are soon to be refurbished by the landlord.