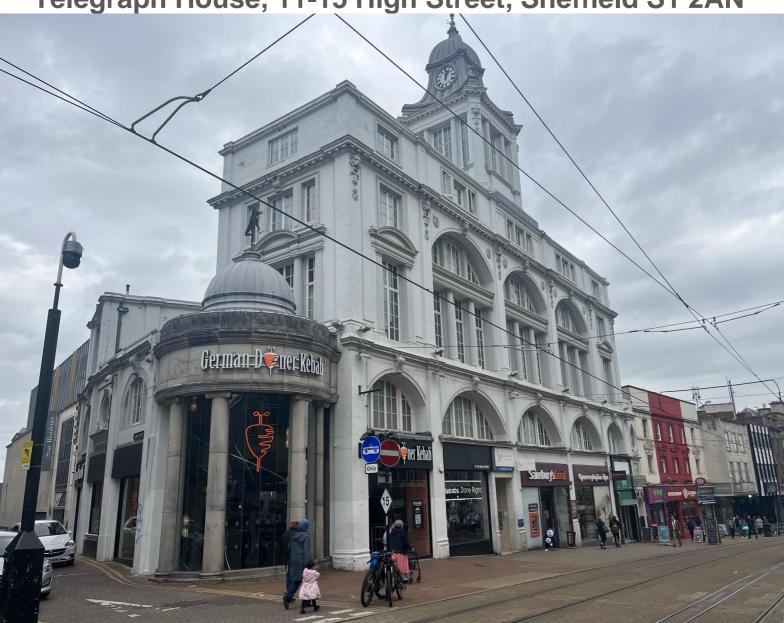

# To Let

Telegraph House, 11-15 High Street, Sheffield S1 2AN

- High Quality Office Space Within a Listed Building
- Ideally Located in Sheffield City Centre
- Benefits From Great Transport Links
- Competitive City Centre Rent
- Two Available Office Suites
- 1,986 4,608 sq ft (184.50 428.08 sq m)

#### LOCATION

The premises are located just off the prime pedestrianised shopping parade of Fargate in the heart of Sheffield City Centre.

Occupiers in close proximity include McDonalds, Boots, German Doner Kebab, Poundland, Sainsburys and many bars and restaurants.

Numerous bus services serve High Street and Sheffield Supertram passes the front of the premises with both the Cathedral and Castle Square stops less than 50 meters away.

Sheffield Train Station is only a short walk away providing access to the nation rail network.