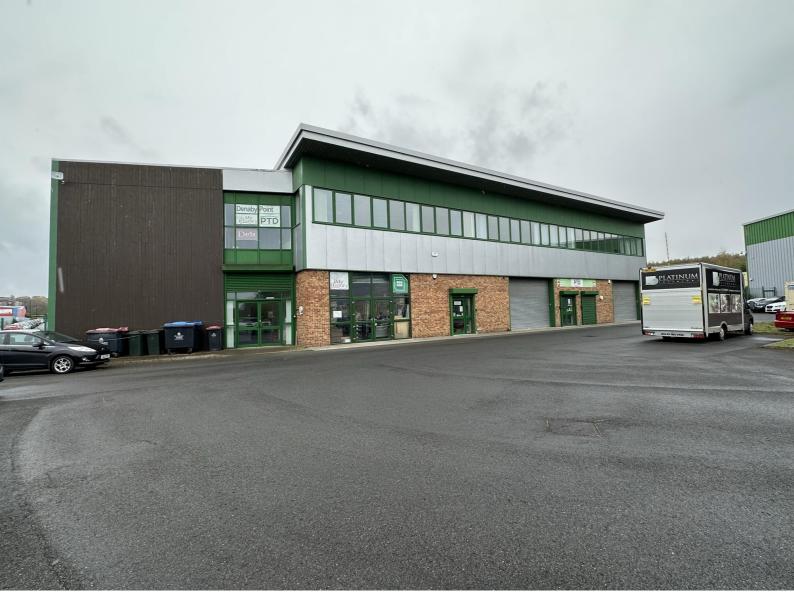

## Denaby Point, Coalpit Road, Denaby Main DN12 4LH

- Modern Office Space To Let
- Flexible Terms Available
- Refurbished Space with Shared Kitchen Facilities
- Cheap Quoting Rent £6.50 per sq ft
- 566 1,674 sq ft (52.6 102.9 sq m)

#### LOCATION

The property is located off Coalpit Lane, accessed from Denaby Lane, in Denaby Main.

Denaby Lane joins Doncaster Road which in turn leads to Mexborough, approximately one and a half miles to the west, and Conisbrough, approximately two miles to the south east.

#### DESCRIPTION

The available accommodation comprises two first floor office suites of 566 sq ft and 1,108 sq ft which can be let separately or together.

The space has recently been redecorated and benefits from central heating, mineral fibre suspended ceilings, Cat II lighting and a shared kitchen.

Externally there is a large shared yard providing car parking.