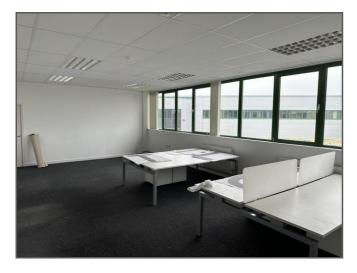

#### DESCRIPTION

The available accommodation comprises two first floor office suites of 566 sq ft and 1,108 sq ft which can be let separately or together.

The space has recently been redecorated and benefits from central heating, mineral fibre suspended ceilings, Cat II lighting and a shared kitchen.