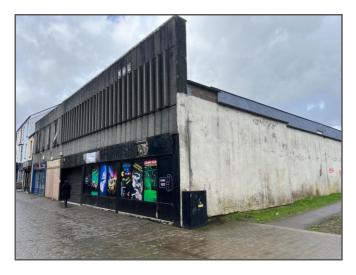

#### **LOCATION**

The property is located in the busy town of Aberdare which is situated approximately 25 miles north-west of Cardiff.

The property occupies a prominent location within the town with nearby occupiers including Shoe Zone, B&M, Argos, Boots and Iceland Foods.

#### **DESCRIPTION**

The available unit is 4,046 sq ft on the ground floor and occupies a prominent position on Commercial Street.

The unit has a prominent frontage directly on the high street providing an excellent signage opportunities.

Internally, the property is in good condition and comprises an open sales area on the ground floor and ancillary storage on the second floor.

The shop front benefits from an electric roller shutter for security and there is a small yard to the rear.