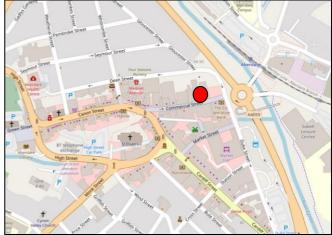

#### **LOCATION**

The property is located in the busy town of Aberdare which is situated approximately 25 miles north-west of Cardiff.

The property occupies a prominent location within the town with nearby occupiers including Shoe Zone, B&M, Argos, Boots and Iceland Foods.