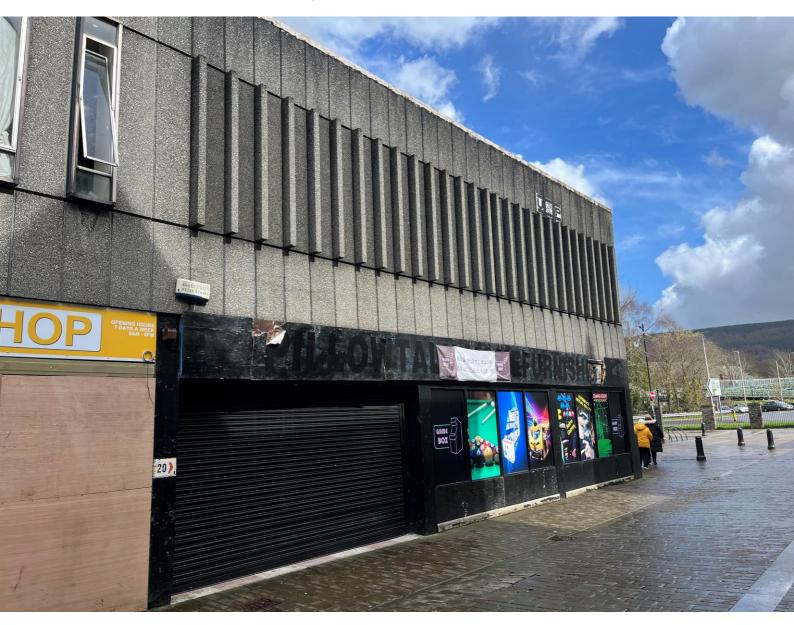

#### **LOCATION**

The property is located in the busy town of Aberdare which is situated approximately 25 miles north-west of Cardiff.

The property occupies a prominent location within the town with nearby occupiers including Shoe Zone, B&M, Argos, Boots and Iceland Foods.

#### **DESCRIPTION**

The available unit is 4,046 sq ft on the ground floor and occupies a prominent position on Commercial Street.

The unit has a prominent frontage directly on the high street providing an excellent signage opportunities.

Internally, the property is in good condition and comprises an open sales area on the ground floor and ancillary storage on the second floor.

The shop front benefits from an electric roller shutter for security and there is a small yard to the rear.