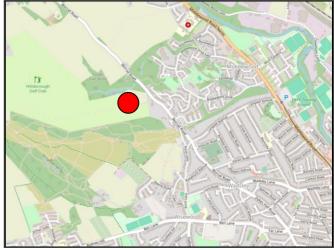

## LOCATION

The offices are located at Hillsborough Golf Club accessed from Worrall Road, approximately 4 miles to north west of Sheffield City Centre. The location offers easy access to the A61 which offers access to both the M1 and the City Centre.