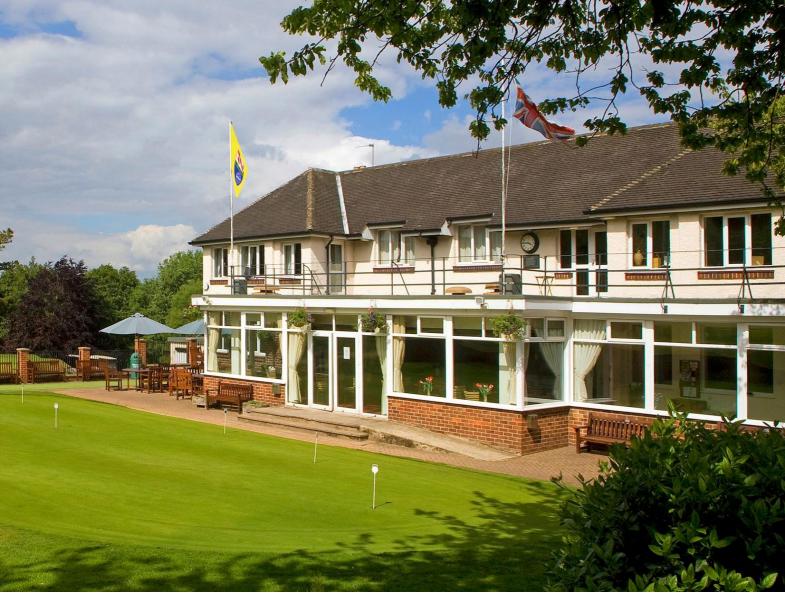

# To Let

Hillsborough Golf Club Worrall Rd, Sheffield S6 4BE

- Office Space Available At Hillsborough Golf Club
- Picturesque Location
- 904 sq ft Net Internal Area
- Generous Car Parking Provision
- Flexible Terms
- Immediately Available

## LOCATION

The offices are located at Hillsborough Golf Club accessed from Worrall Road, approximately 4 miles to north west of Sheffield City Centre. The location offers easy access to the A61 which offers access to both the M1 and the City Centre.

### DESCRIPTION

The office suite is situated within the clubhouse, benefiting from views of the golf course. The unit provides a large open plan space with generous natural light. There is a WC and kitchenette to the rear.