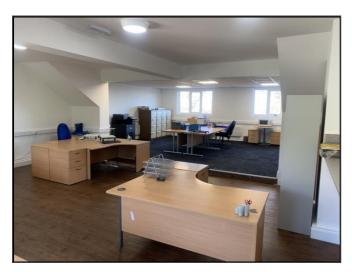

### DESCRIPTION

The office suite is situated within the clubhouse, benefiting from views of the golf course. The unit provides a large open plan space with generous natural light. There is a WC and kitchenette to the rear.

There is also meeting room/conference space within the clubhouse which benefits from catering facilities.

**ACCOMMODATION** (Approx net internal areas)

Total

904 sq ft 84.4 sq m

**ENERGY PERFORMANCE CERTIFICATE** The unit has a rating of 99, Band D.