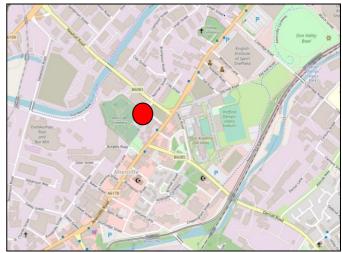

#### LOCATION

The building is on Vicarage Road, which is located off Newhall Road (B6083), within the Lower Don Valley area of Sheffield. Newhall Road links to Attercliffe Road, which provides access to both Sheffield City Centre (3.3 miles to the south-west) and also Junction 34 of the M1 Motorway (1.7 miles to the north-east).

The surrounding area comprises of a mix of retail on Attercliffe Road, whilst Newhall Road is a prominent industrial location. There are also various sports and educational facilities within the immediate area, including the English Institute of Sport and UTC Sheffield Olympic Legacy Park.