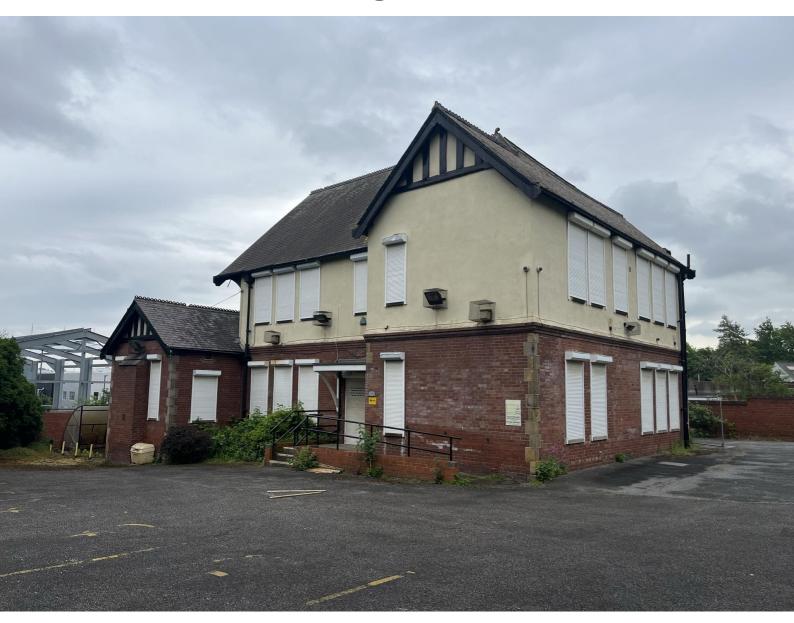

# To Let

Attercliffe Centre, 3 Vicarage Road, Sheffield S9 3RH

- Self-Contained Detached Office Building / Training Centre
- Great Location in Attercliffe Centre
- Suitable for a Variety of Uses, Subject to Planning
- Secure, Large Yard Offering an Abundance of Car Parking
- 2,661 sq ft (247.2 sq m)

#### **DESCRIPTION**

The premises comprise of an old vicarage over ground, first and second floors. The building is set back from Vicarage Road and sits on a site of approximately 0.7 acres.

The building itself extends to approximately 2,630 sq ft. The ground floor is a mixture of offices and meeting rooms with a staircase leading to the first floor which is a similar arrangement although slightly smaller.

The second floor is formed of smaller office rooms. There is a passenger lift which serves the ground and first floors and the property benefits from central heating.

Externally there is private parking for multiple vehicles.