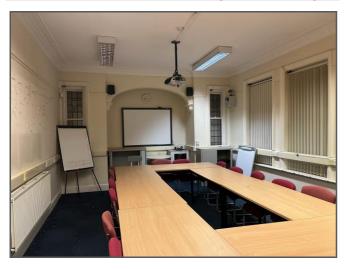

#### **DESCRIPTION**

The premises comprise of an old vicarage over ground, first and second floors. The building is set back from Vicarage Road and sits on a site of approximately 0.7 acres.

The building itself extends to approximately 2,630 sq ft. The ground floor is a mixture of offices and meeting rooms with a staircase leading to the first floor which is a similar arrangement although slightly smaller.

The second floor is formed of smaller office rooms. There is a passenger lift which serves the ground and first floors and the property benefits from central heating.

Externally there is private parking for multiple vehicles.