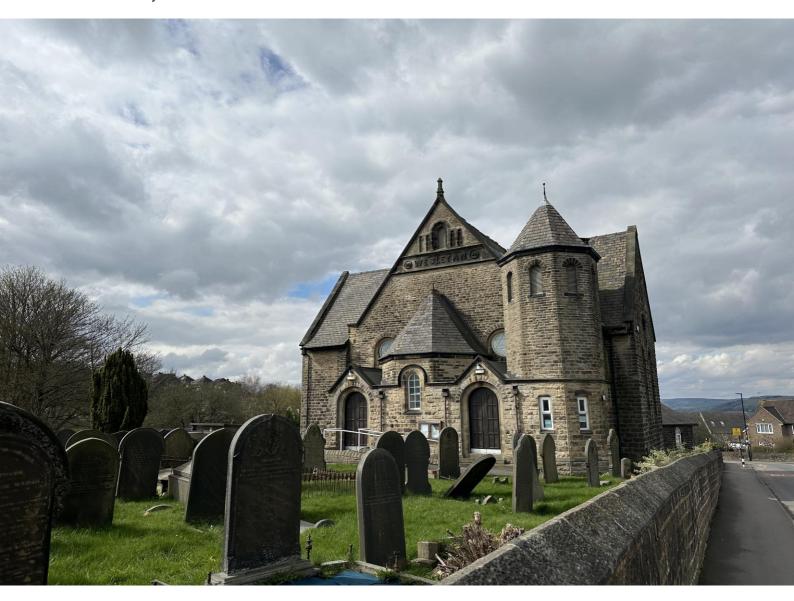

# To Let

**Knowle Top Methodist Church, Stannington Road, Sheffield, S6 6AN** 

- Substantial Church Building with Adjoining Sunday School
- Great Location on Stannington Road
- Suitable for a Variety of Uses, Subject to Planning
- Available To Let Immediately
- 4,546 sq ft (422.34 sq m)

# LOCATION

The building is situated on Stannington Road, which is located in the Stannington area of Sheffield. Stannington Road provides good access onto Penistone Road (A61), leading onto the Inner Ring Road and the Sheffield Parkway.

## **DESCRIPTION**

The premises comprise of a Church Hall with a Sunday School building adjoining to the rear.

The church extends to approximately 2,262 sq ft across the ground floor. There are two main entrance doors with two WCs, a kitchen and a small room for storage.