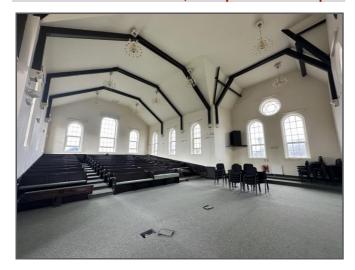

## **DESCRIPTION**

The premises comprise of a Church Hall with a Sunday School building adjoining to the rear.

The church extends to approximately 2,262 sq ft across the ground floor. There are two main entrance doors with two WCs, a kitchen and a small room for storage.

The Sunday School comprises a main hall with multiple smaller rooms, kitchen and WCs as well as a cellar.