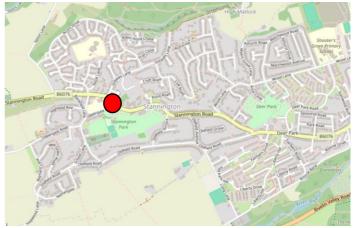

# LOCATION

The building is situated on Stannington Road, which is located in the Stannington area of Sheffield. Stannington Road provides good access onto Penistone Road (A61), leading onto the Inner Ring Road and the Sheffield Parkway.

The surrounding area is predominantly residential in nature, with a school and library directly opposite the property. There is also some secondary retail in nearby Hillsborough.