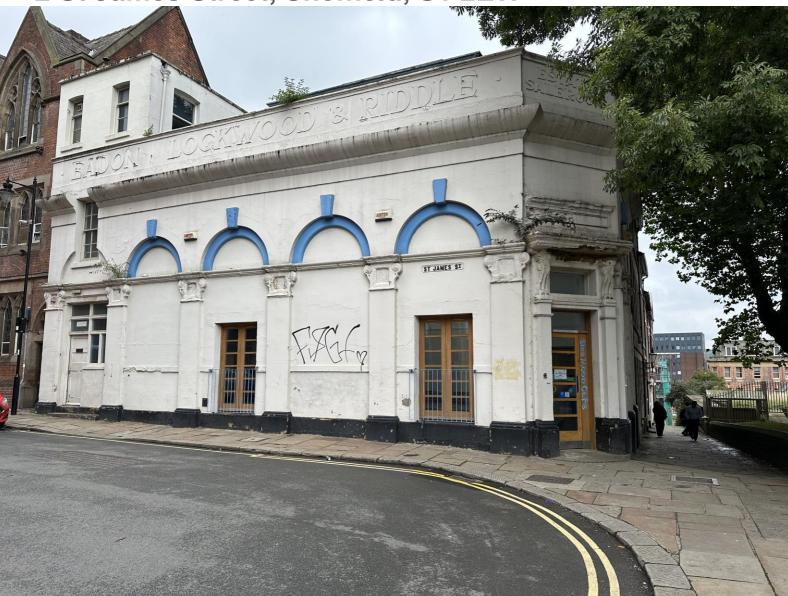

# To Let

2 St James Street, Sheffield, S1 2EW

- City Centre Café/Restaurant/Event Space
- Corner Location Adjacent to Sheffield Cathedral
- Prominent Frontage onto St James Street
- 2,328 sq ft (216.3 sq m)
- Suitable for a Variety of Uses (Subject to Planning)
- Immediately Available To Let on a New Lease

#### LOCATION

This premises occupies a prominent position adjacent to the Sheffield Cathedral. There are numerous office occupiers in the vicinity as well as a variety of retail units, bars and restaurants. Public transport is easily accessed with numerous bus routes and a Supertram stop within 50 yards of the premises.