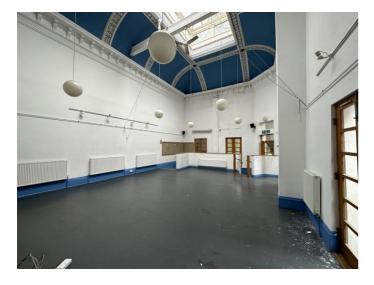

# **DESCRIPTION**

The property is arranged over three floors with a basement. The ground floor provides a large open plan café/restaurant area which could also be suitable for various uses. There are also WCs and a kitchen on this floor. The first and second floors comprise WCs and office space. The basement provides further storage space along with WC's.

# **ACCOMMODATION** (Approx internal areas)

| Total        | 2,328 sq ft | 216.3 sq m |
|--------------|-------------|------------|
| Second Floor | 200 sq ft   | 18.6 sq m  |
| First Floor  | 200 sq ft   | 18.6 sq m  |
| Ground Floor | 1,356 sq ft | 126 sq m   |
| Basement     | 572 sq ft   | 53.13 sq m |