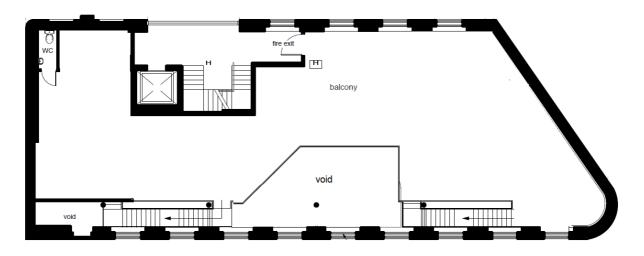

#### .ACCOMMODATION (Approx net internal areas)

| Total        |             | 464.5 sa m |
|--------------|-------------|------------|
| Mezzanine    | 2.420 sq ft | 224.8 sq m |
| Ground Floor | 2,580 sq ft | 239.7 sq m |
|              |             |            |

## Г 0114 272 3888

Hawk Works, 105A Mary Street, Sheffield S1 4RT

T 0114 272 3888

Hawk Works, 105A Mary Street, Sheffield S1 4RT

**Ground Floor** 

**First Floor** 

Plans intended as a guide and are not 100% accurate following alterations