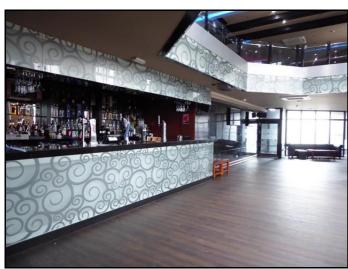

#### **DESCRIPTION**

The former Carriage Works have been transformed to provide a modern café bar/restaurant unit within a sympathetically restored building retaining many of its original features.

The property comprises approximately 5,000 sq ft with a ground floor bar area and an additional dining/seating bar area at mezzanine level, which is fully serviced by a lift and open staircase.