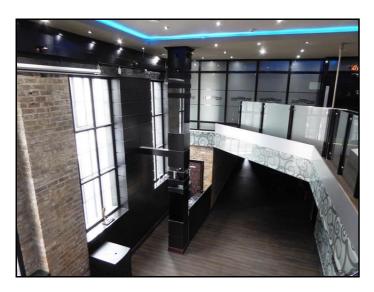

#### **DESCRIPTION**

The former Carriage Works have been transformed to provide a modern café bar/restaurant unit within a sympathetically restored building retaining many of its original features.

The property comprises approximately 5,000 sq ft with a ground floor bar area and an additional dining/seating bar area at mezzanine level, which is fully serviced by a lift and open staircase.