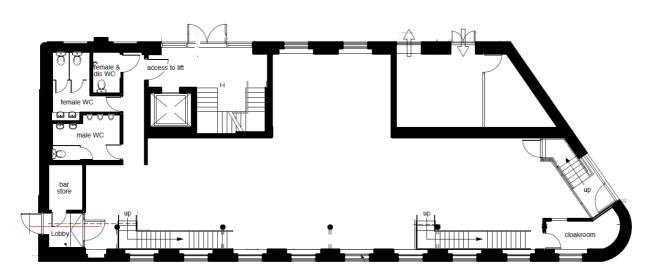

#### .ACCOMMODATION (Approx net internal areas)

| Total        |             | 464.5 sa m |
|--------------|-------------|------------|
| Mezzanine    | 2.420 sq ft | 224.8 sq m |
| Ground Floor | 2,580 sq ft | 239.7 sq m |
|              |             |            |

## Г 0114 272 3888

Hawk Works, 105A Mary Street, Sheffield S1 4RT

T 0114 272 3888

Hawk Works, 105A Mary Street, Sheffield S1 4RT

**Ground Floor** 

**First Floor** 

Plans intended as a guide and are not 100% accurate following alterations