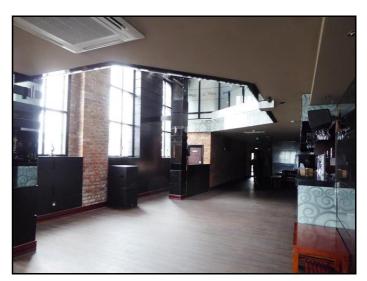

#### **DESCRIPTION**

The former Carriage Works have been transformed to provide a modern café bar/restaurant unit within a sympathetically restored building retaining many of its original features.

The property comprises approximately 5,000 sq ft with a ground floor bar area and an additional dining/seating bar area at mezzanine level, which is fully serviced by a lift and open staircase.