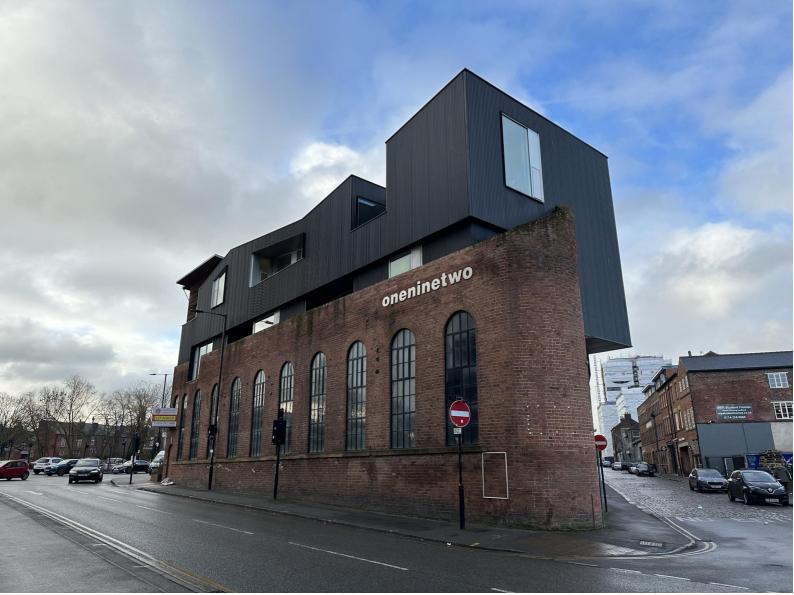

#### **LOCATION**

192 Shoreham Street is a Victorian industrial brick building located in a prominent position at the junction of Shoreham Street and Mary Street in the heart of the Cultural Industries Quarter Conservation Area. The property's striking façade is highly visible from Sheffield's inner ring road (A61) and is situated in close proximity to a mix of new high quality residential and commercial developments. Sheffield Hallam University and the Sheffield Midland Train Station are both located within a short walk from the premises.

#### **DESCRIPTION**

The former Carriage Works have been transformed to provide a modern café bar/restaurant unit within a sympathetically restored building retaining many of its original features.

The property comprises approximately 5,000 sq ft with a ground floor bar area and an additional dining/seating bar area at mezzanine level, which is fully serviced by a lift and open staircase.