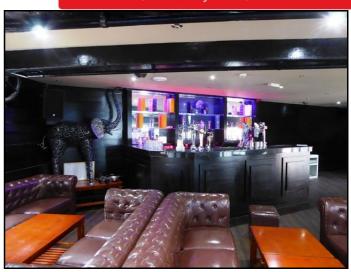

#### **DESCRIPTION**

The former Carriage Works have been transformed to provide a modern café bar/restaurant unit within a sympathetically restored building retaining many of its original features.

The property comprises approximately 5,000 sq ft with a ground floor bar area and an additional dining/seating bar area at mezzanine level, which is fully serviced by a lift and open staircase.