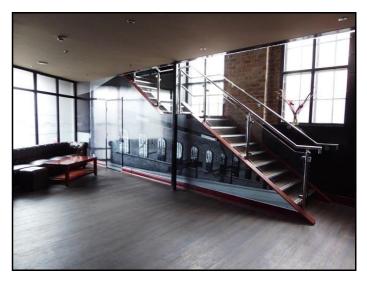

#### **DESCRIPTION**

The former Carriage Works have been transformed to provide a modern café bar/restaurant unit within a sympathetically restored building retaining many of its original features.

The property comprises approximately 5,000 sq ft with a ground floor bar area and an additional dining/seating bar area at mezzanine level, which is fully serviced by a lift and open staircase.

#### .ACCOMMODATION (Approx net internal areas)

| Total        |             | 464.5 sa m |
|--------------|-------------|------------|
| Mezzanine    | 2.420 sq ft | 224.8 sq m |
| Ground Floor | 2,580 sq ft | 239.7 sq m |
|              |             |            |