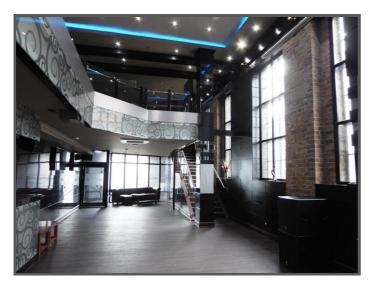

#### **DESCRIPTION**

The former Carriage Works have been transformed to provide a modern café bar/restaurant unit within a sympathetically restored building retaining many of its original features.

The property comprises approximately 5,000 sq ft with a ground floor bar area and an additional dining/seating bar area at mezzanine level, which is fully serviced by a lift and open staircase.

#### .ACCOMMODATION (Approx net internal areas)

| Total        |             | 464.5 sa m |
|--------------|-------------|------------|
| Mezzanine    | 2.420 sq ft | 224.8 sq m |
| Ground Floor | 2,580 sq ft | 239.7 sq m |
|              |             |            |