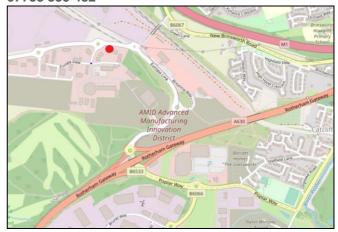

# **LOCATION**

The property is located on Riverside Court, off Newhall Road, in Attercliffe.

Access to the Sheffield Parkway (A630) is approximately two miles to the south which leads to Junction 33 of the M1 Motorway and Sheffield city centre, approximately four miles to the east and two miles to the south, respectively.

Meadowhall Shopping Centre and Junction 34 of the M1 Motorway are located approximately two miles to the north so links to the wider road network are excellent.