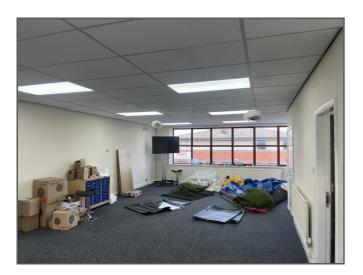

## **DESCRIPTION**

The building is a 1,521 sq ft mid-terrace office building arranged over two floors.

The building is accessed via a main entrance leading into the stairwell. There are two floors of good quality office accommodation.

The premises are fitted out as open plan office space with kitchen facilities and WC provisions. The ground floor could potentially be used as storage/warehouse space with the upper floor remaining as an office suite, subject to requirements.