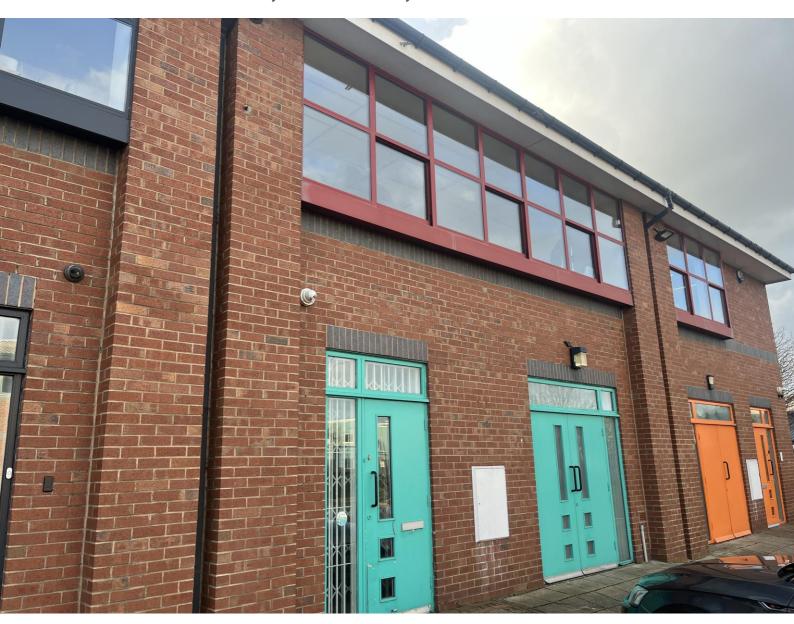

# **LOCATION**

The property is located on Riverside Court, off Newhall Road, in Attercliffe.

Access to the Sheffield Parkway (A630) is approximately two miles to the south which leads to Junction 33 of the M1 Motorway and Sheffield city centre, approximately four miles to the east and two miles to the south, respectively.

## **DESCRIPTION**

The building is a 1,521 sq ft mid-terrace office building arranged over two floors.

The building is accessed via a main entrance leading into the stairwell. There are two floors of good quality office accommodation.

# **CAR PARKING**

There are 4 demised car parking spaces plus 8 shared spaces.