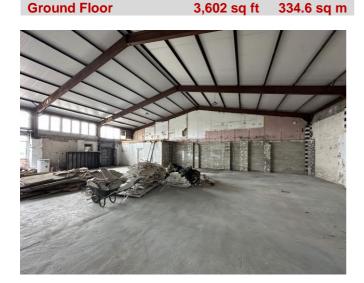

#### DESCRIPTION

The property provides a mid-terraced warehouse of steel portal frame construction with brick elevations, beneath a newly installed pitched roof. The unit has an eaves height of approximately 4.4m.

Access is provided via a pedestrian door and two full height ground loading roller shutter doors. Internally there is a block providing WC's.

Externally, there is a demised yard to the front.

**ACCOMMODATION** (Approx gross internal areas)