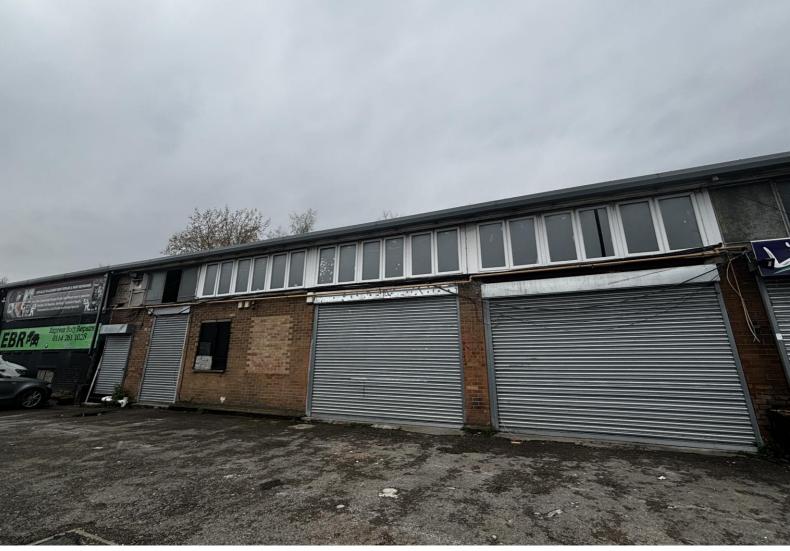

#### DESCRIPTION

The property provides a mid-terraced warehouse of steel portal frame construction with brick elevations, beneath a newly installed pitched roof. The unit has an eaves height of approximately 4.4m.

Access is provided via a pedestrian door and two full height ground loading roller shutter doors. Internally there is a block providing WC's.

Externally, there is a demised yard to the front.

**ACCOMMODATION** (Approx gross internal areas)