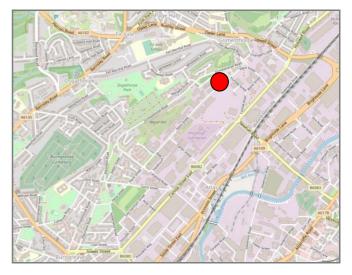

#### LOCATION

Petre Street is an established industrial location in the Don Valley, situated less than 2 miles to the east of Sheffield City Centre with Meadowhall Shopping Centre and the M1 (J34) just over 2 miles further east.

There are a number of well-known occupiers in the area including Daver Steels, English Pewter Company and Eurofleet Sheffield.