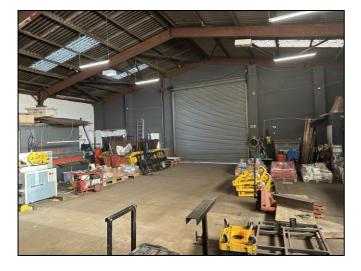

#### **DESCRIPTION**

The property provides a end-terraced warehouse of steel portal frame construction with brick elevations, beneath a pitched roof.

Access is provided via a pedestrian door and full height ground loading roller shutter door to one side, with a width of 4m.

Externally, there is a demised yard to the front and side of the building.

**ACCOMMODATION** (Approx gross internal areas)

Total 3,650 sq ft 339.1 sq m