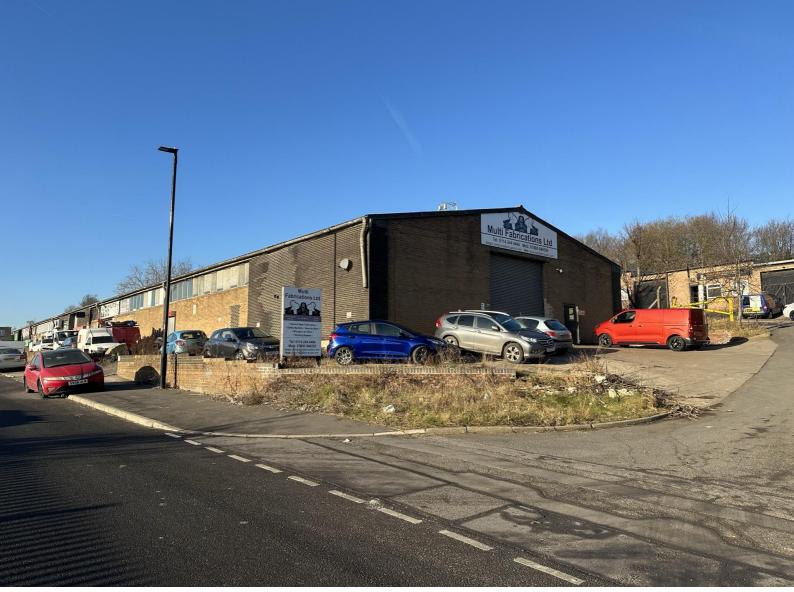

#### **LOCATION**

Petre Street is an established industrial location in the Don Valley, situated less than 2 miles to the east of Sheffield City Centre with Meadowhall Shopping Centre and the M1 (J34) just over 2 miles further east.

#### **DESCRIPTION**

The property provides a end-terraced warehouse of steel portal frame construction with brick elevations, beneath a pitched roof.

Access is provided via a pedestrian door and full height ground loading roller shutter door to one side, with a width of 4m.

Externally, there is a demised yard to the front and side of the building.

**ACCOMMODATION** (Approx gross internal areas)

Total 3,650 sq ft 339.1 sq m