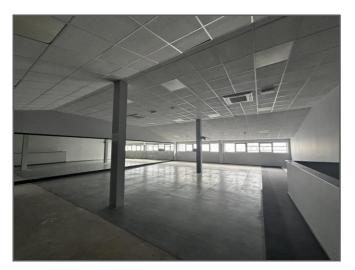

# **DESCRIPTION**

This is a modern first floor business unit providing open plan warehouse/workspace with WC and storage facilities.

The property has been well fitted out with suspended ceilings and recessed lighting throughout. Access to the property is through a personnel doorway which leads to the first floor via a single staircase. The unit has most recently been used for leisure purposes and benefits from comfort cooling and heating.

The premises has the benefit of a shared yard and demised car parking spaces.

**ACCOMMODATION** (Approx gross internal areas)

First Floor

1,912 sq ft 184.13 sq m