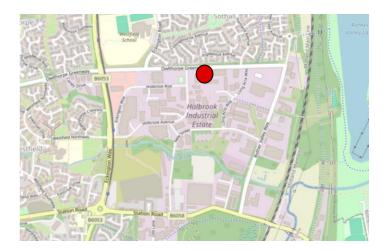

# **LOCATION**

Venture One Business Park is located on the popular Holbrook Industrial Estate which lies approximately 4 miles from Junction 31 of the M1 motorway and 5 miles south of Sheffield city centre.