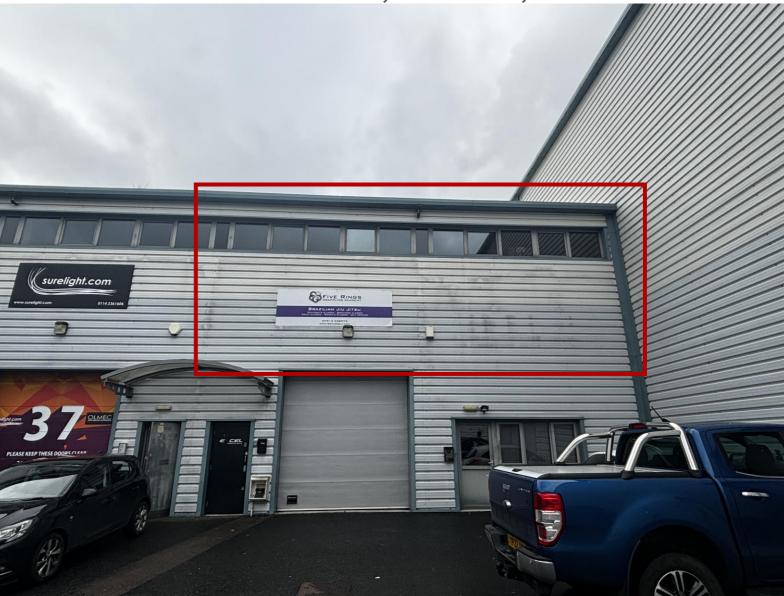

# To Let (May Sell)

39b Long Acre Close, Venture One Business Park, Holbrook Industrial Estate, Holbrook, Sheffield S20 3FR

- Modern Business Unit on Popular Business Park
- First Floor Studio/Workshop/Office Space
- 1,840 sq ft (184.13 sq m) Gross Internal Area
- Available To Let on New Lease
- Shared Yard and Demised Car Parking

# **DESCRIPTION**

This is a modern first floor business unit providing open plan warehouse/workspace with WC and storage facilities.

The property has been well fitted out with suspended ceilings and recessed lighting throughout. Access to the property is through a personnel doorway which leads to the first floor via a single staircase. The unit has most recently been used for leisure purposes and benefits from comfort cooling and heating.