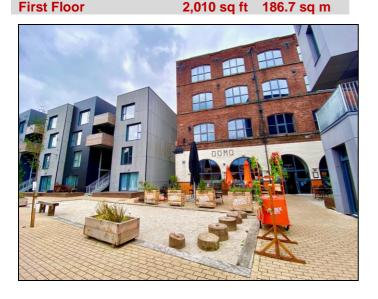

Kelham Island is a thriving location and there are excellent amenities for staff in the immediate vicinity with an eclectic mix of restaurants, bars and coffee shops.

Notable occupiers surrounding Eagle Works include Domo, Saw Grinders Union, The Grind Café, SALT, Isabellas, Hymn to Ninkasi and The Fat Cat.

The suite, The Lathe Hall, is 2,010 sq ft on the first floor which is open plan with a painted floor.

There is a passenger lift and there are WC and shower facilities immediately outside the unit in the common parts.