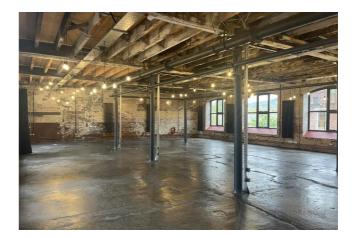

# DESCRIPTION

We have one suite remaining in Eagle Works which sits at the heart of Citu's impressive Little Kelham Scheme.

The building is a refurbished steel mill which benefits from many of its original features and provides creative office space benefitting from a fitted kitchen, sustainable heating system and high-speed fibre-optic internet connectivity.

The suite, The Lathe Hall, is 2,010 sq ft on the first floor which is open plan with a painted floor.

There is a passenger lift and there are WC and shower facilities immediately outside the unit in the common parts.