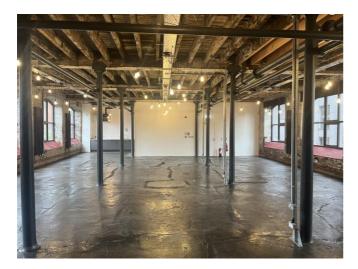

# DESCRIPTION

We have one suite remaining in Eagle Works which sits at the heart of Citu's impressive Little Kelham Scheme.

The building is a refurbished steel mill which benefits from many of its original features and provides creative office space benefitting from a fitted kitchen, sustainable heating system and high-speed fibre-optic internet connectivity.

The suite, The Lathe Hall, is 2,010 sq ft on the first floor which is open plan with a painted floor.

There is a passenger lift and there are WC and shower facilities immediately outside the unit in the common parts.