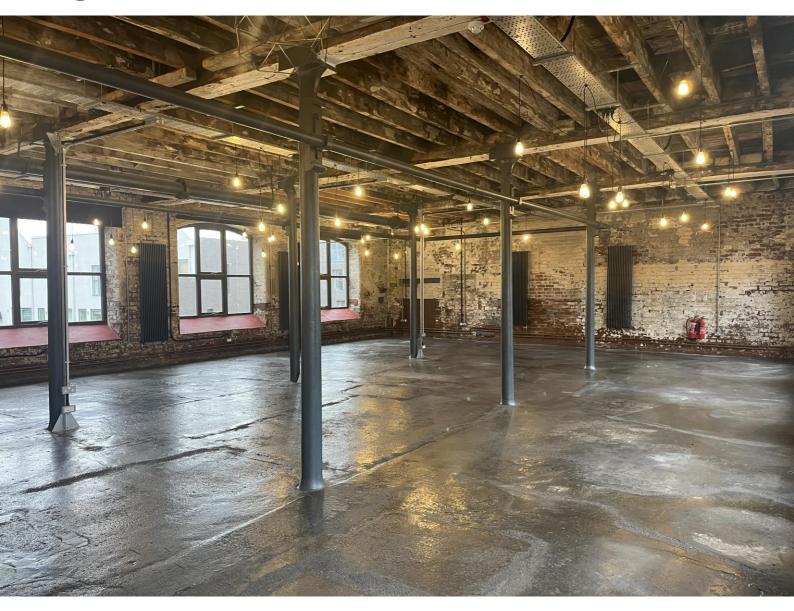

# DESCRIPTION

We have one suite remaining in Eagle Works which sits at the heart of Citu's impressive Little Kelham Scheme.

The building is a refurbished steel mill which benefits from many of its original features and provides creative office space benefitting from a fitted kitchen, sustainable heating system and high-speed fibre-optic internet connectivity.

The suite, The Lathe Hall, is 2,010 sq ft on the first floor which is open plan with a painted floor.

There is a passenger lift and there are WC and shower facilities immediately outside the unit in the common parts.

Bike racks are also available.