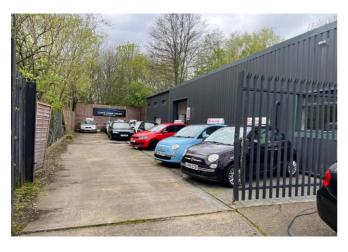

#### DESCRIPTION

The accommodation comprises a recently refurbished pair of industrial units. Number 18, the left-hand side unit, provides a pedestrian entrance to the front with offices and WC's with a workshop area to the rear. Loading to the unit is provided by a full height roller shutter door. There is a self contained yard to the left handside and the unit which wraps around the rear. To the rear is an extension that has been utilised as a store.

There is a parcel of the land to the rear and the unit can be extended. There is also generous on road car parking available.

**ACCOMMODATION** (Approximate Gross internal areas)

| 18 Julian Road |             |            |
|----------------|-------------|------------|
| Workshop       | 1,853 sq ft | 172.2 sq m |
| Rear Store     | 168 sq ft   | 15.7 sq m  |
| Total          | 2,043 sq ft | 187.9 sq m |