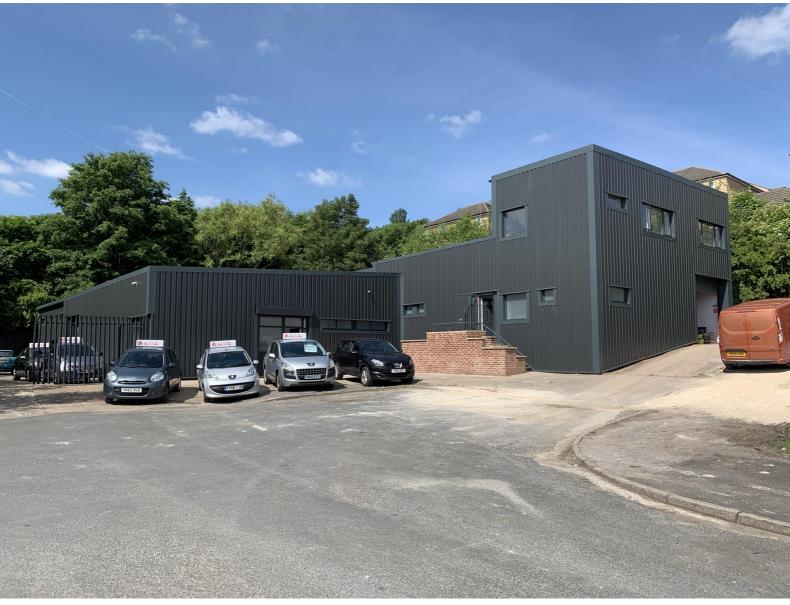

#### DESCRIPTION

The accommodation comprises a recently refurbished pair of industrial units. Number 18, the left-hand side unit, provides a pedestrian entrance to the front with offices and WC's with a workshop area to the rear. Loading to the unit is provided by a full height roller shutter door. There is a self contained yard to the left handside and the unit which wraps around the rear. To the rear is an extension that has been utilised as a store.

There is a parcel of the land to the rear and the unit can be extended. There is also generous on road car parking available.

**ACCOMMODATION** (Approximate Gross internal areas)

| 18 Julian Road |             |            |
|----------------|-------------|------------|
| Workshop       | 1,853 sq ft | 172.2 sq m |
| Rear Store     | 168 sq ft   | 15.7 sq m  |
| Total          | 2,043 sq ft | 187.9 sq m |