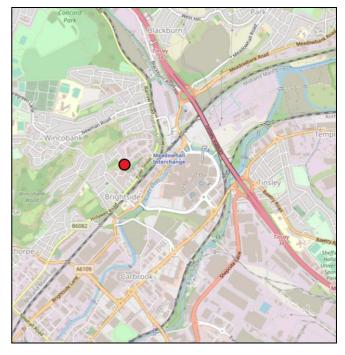

### LOCATION

The property is located on the top of Julian Road on the established Roman Ridge Road Industrial Estate. There are excellent transport links with J34 of the M1 motorway approximately 0.5 miles to the east and Sheffield City Centre is some 3 miles to the south. Other occupiers on the estate include Holden Meats, Taskers UK, SCX and Dynamic.