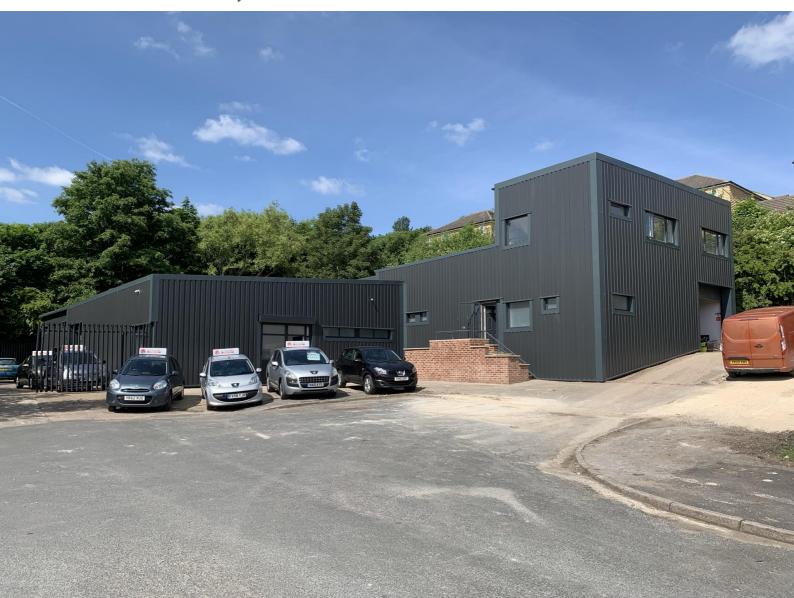

#### **LOCATION**

The property is located on the top of Julian Road on the established Roman Ridge Road Industrial Estate. There are excellent transport links with J34 of the M1 motorway approximately 0.5 miles to the east and Sheffield City Centre is some 3 miles to the south. Other occupiers on the estate include Holden Meats, Taskers UK, SCX and Dynamic.

#### **DESCRIPTION**

Number 16, the right hand side unit if looking at the above picture provide warehouse space, which is accessed through a roller shutter and benefits from additional first floor office space.