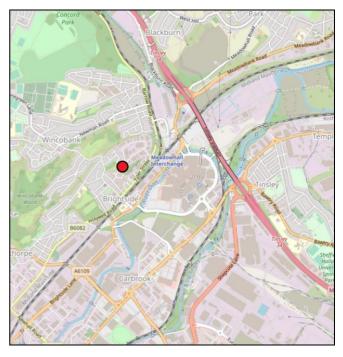

#### **LOCATION**

The property is located on the top of Julian Road on the established Roman Ridge Road Industrial Estate. There are excellent transport links with J34 of the M1 motorway approximately 0.5 miles to the east and Sheffield City Centre is some 3 miles to the south. Other occupiers on the estate include Holden Meats, Taskers UK, SCX and Dynamic.