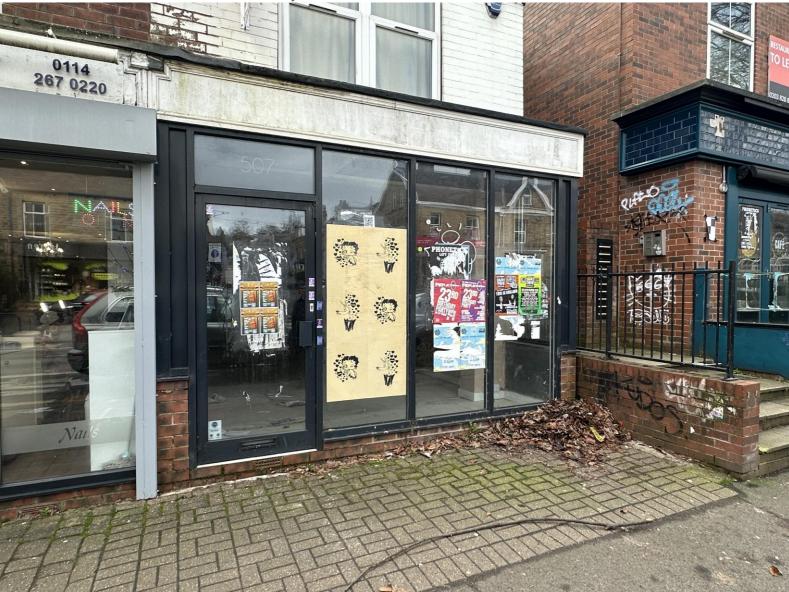

#### **LOCATION**

The premises are situated in a busy position fronting Ecclesall Road, Sheffield's premier suburban district centre, close to Nandos and Pizza Express. Other multiples in the vicinity include Tesco and Costa Coffee.

#### **DESCRIPTION**

The shop provides a ground floor retail unit. The front area provides clear open sales space and there is a store room, kitchenette and WC to the rear.

There is ample parking in the area.