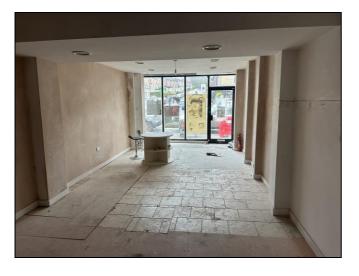

#### **DESCRIPTION**

The shop provides a ground floor retail unit. The front area provides clear open sales space and there is a store room, kitchenette and WC to the rear.

There is ample parking in the area.

### **ACCOMMODATION** (Approx net internal area)

| Internal Width      | 12 ft 8 in | 3.8 m     |
|---------------------|------------|-----------|
| Shop Depth          | 34 ft 2 in | 10.4 m    |
| Sales Area          | 418 sq ft  | 38.8 sq m |
| Storage             | 87 sq ft   | 8.1 sq m  |
| <b>Ground Floor</b> | 505 sq ft  | 46.9 sq m |