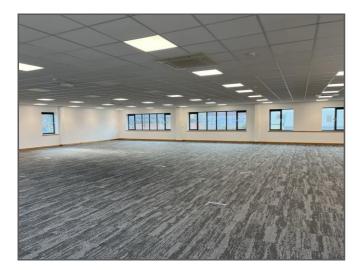

#### **DESCRIPTION**

The available space is the newly refurbished part first floor of Tyzack House, a high quality, modern, pavilion style office.

The office suite has been refurbished to a high standard including LED lighting, comfort cooling, raised floors and suspended ceilings. There is also a new kitchen within the demise.

#### **ACCOMMODATION**

(All net areas are approximate)

**First Floor** 

4,094 sq ft 380.3 sq m