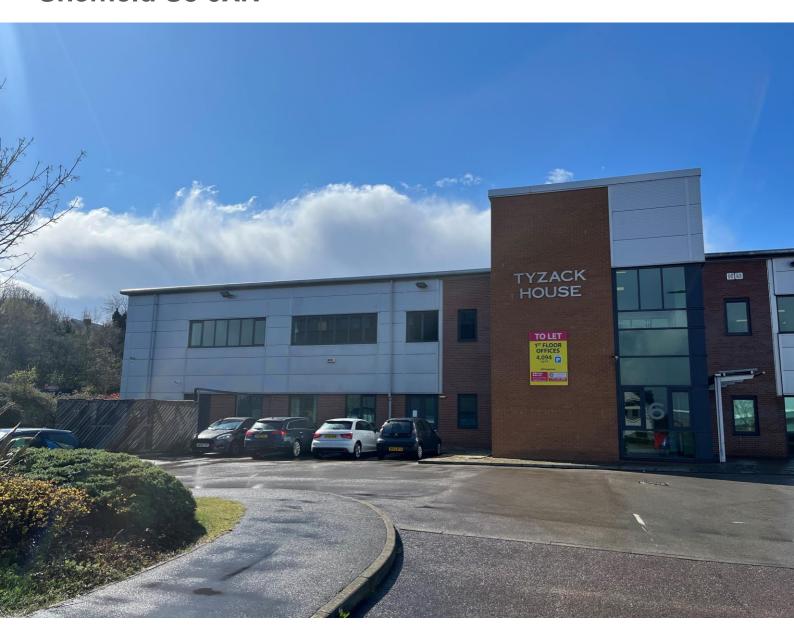

# To Let

Tyzack House, Broadfield Business Park, Sheffield S8 0XN

- Newly Refurbished First Floor Office Space
- On the Popular Broadfield Business Park
- 13 Car Parking Spaces
- 4,094 sq ft (390.3 sq m) Rent Only £8 per sq ft!!!

#### LOCATION

The property is situated on Broadfield Court which forms part of Broadfield Business Park in south west Sheffield.

There is good access to Sheffield city centre, located approximately one and a half miles away, via Chesterfield Road (A61) and Abbeydale Road (A621). To the south west, there is easy access to various suburbs of Sheffield including Millhouses, Abbeydale and Ecclesall.

#### **DESCRIPTION**

The available space is the newly refurbished part first floor of Tyzack House, a high quality, modern, pavilion style office.

The office suite has been refurbished to a high standard including LED lighting, comfort cooling, raised floors and suspended ceilings. There is also a new kitchen within the demise.

The building itself benefits from a double height entrance / reception with passenger lift and WC facilities.