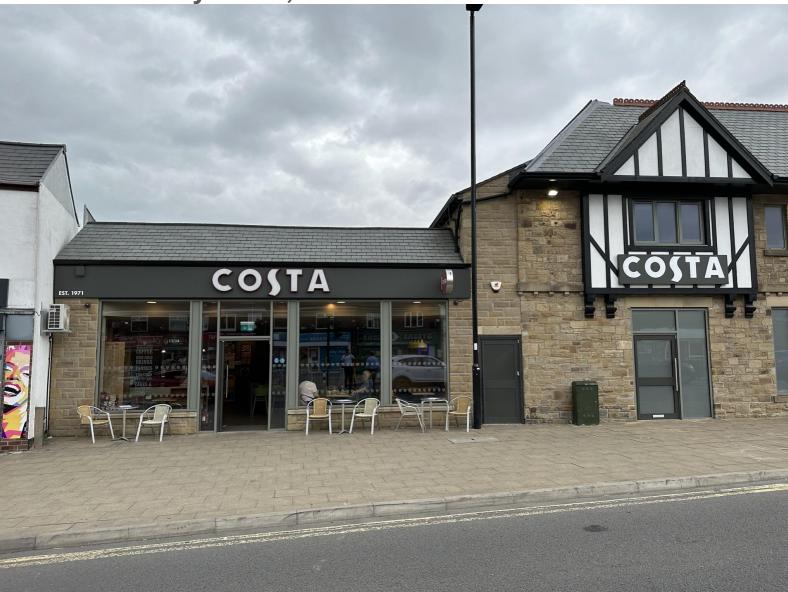

#### LOCATION

The premises are located fronting Barnsley Road (A6135), within the suburb Sheffield Lane Top. The property is just 3.8 miles from Sheffield City Centre and is approximately 2.5 miles from Junction 34 of the M1 Motorway. The surrounding area is home to a mix of residential and retail, and the Northern General Hospital is within the immediate vicinity. The unit is in a parade with KFC, Mirage and Family Shopper Supermarket.

#### **DESCRIPTION**

The premises comprises of a Fully Fitted ground unit extending to 926 sq ft. The premises benefit from excellent glass frontage facing onto Barnsley Road. The former Costa unit comprises an open plan layout which would suit a variety of uses subject to planning.