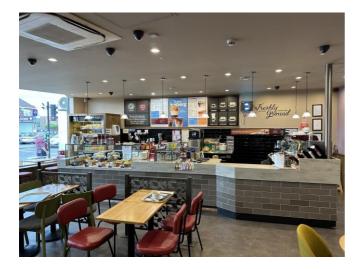

#### **DESCRIPTION**

The premises comprises of a Fully Fitted ground unit extending to 926 sq ft. The premises benefit from excellent glass frontage facing onto Barnsley Road. The former Costa unit comprises an open plan layout which would suit a variety of uses subject to planning.