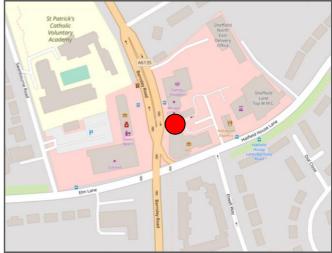

#### LOCATION

The premises are located fronting Barnsley Road (A6135), within the suburb Sheffield Lane Top. The property is just 3.8 miles from Sheffield City Centre and is approximately 2.5 miles from Junction 34 of the M1 Motorway. The surrounding area is home to a mix of residential and retail, and the Northern General Hospital is within the immediate vicinity. The unit is in a parade with KFC, Mirage and Family Shopper Supermarket.