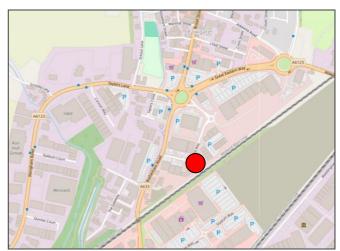

### **LOCATION**

The unit is ideally located for access to the national motorway network, being 3 miles from the M1 (J33/J34/J35) and 7 miles from the M18 (J1).

The site itself is located on Rail Mill Road accessed from Rotherham Road, adjacent to a major retail park, with easy access from the main arterial routes of the A633, A630 and A629.