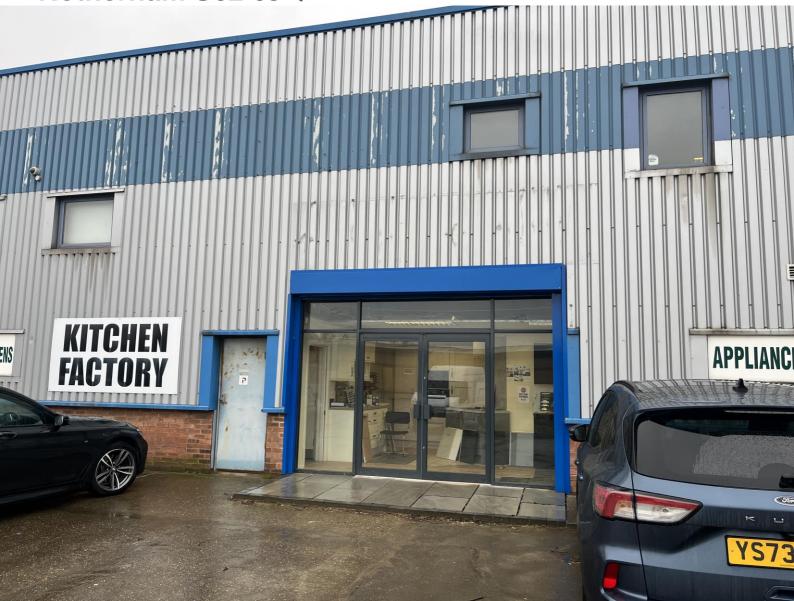

# To Let

Unit 1C, Rail Mill Way, Parkgate Business Park, Rotherham S62 6JQ

- Ground & First Floor Showroom Premises
- Ideally Located in Parkgate Business Park
- Excellent Road Access
- To be Redecorated Internally and Externally
- 1,104 sq ft (102.6 sq m)
- To Let on a New Lease

# **DESCRIPTION**

The available space comprises of a showroom premises with first floor offices. The unit comprises both a kitchenette and WC facilities.

The unit will be redecorated with new lighting, ceiling tiles and carpets by the landlord prior to a tenant's occupation. The front of the premises is also to be redecorated.

There is parking for multiple vehicles directly outside the premises.