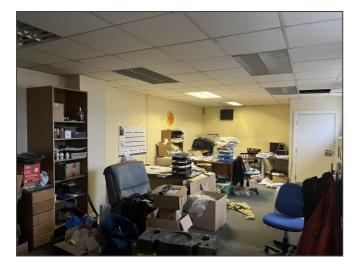

# **DESCRIPTION**

The available space comprises of a showroom premises with first floor offices. The unit comprises both a kitchenette and WC facilities.

The unit will be redecorated with new lighting, ceiling tiles and carpets by the landlord prior to a tenant's occupation. The front of the premises is also to be redecorated.