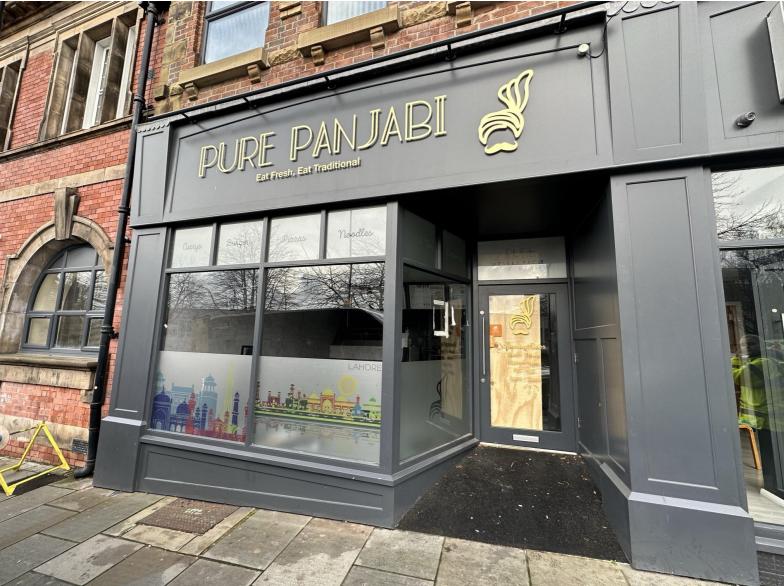

# To Let

Unit 1, 18-20 Main Street, Rotherham S60 1AJ

- Prominent Location
- In the Heart of Rotherham Town Centre
- Ground Floor Unit With Large Usable Basement
- Situated on a New Development
- 1,411 sq ft (131.1 sq m)
- Hot Food Takeaway Use

# **LOCATION**

The unit is prominently located fronting Westgate in Rotherham Town Centre

The building forms part of a new development with eclectic mix of occupiers.

Nearby retail comprises a mix of independent boutiques and national multiples including, Costa Coffee, Subway, McDonalds and Specsavers.

#### **DESCRIPTION**

The property comprises of a large, ground floor takeaway unit.

The ground floor benefits from a modern shop front, large kitchen, and partitioned storerooms to the rear.

The basement provides storage and accommodates the WC.