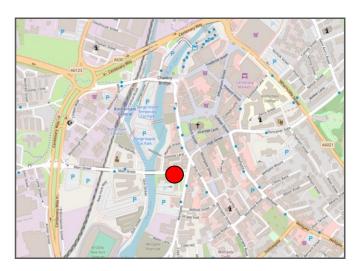

# **LOCATION**

The unit is prominently located fronting Westgate in Rotherham Town Centre

The building forms part of a new development with eclectic mix of occupiers.

Nearby retail comprises a mix of independent boutiques and national multiples including, Costa Coffee, Subway, McDonalds and Specsavers.