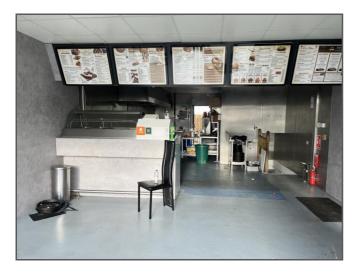

#### **DESCRIPTION**

The property comprises of a large, ground floor takeaway unit.

The ground floor benefits from a modern shop front, large kitchen, and partitioned storerooms to the rear.

The basement provides storage and accommodates the WC.