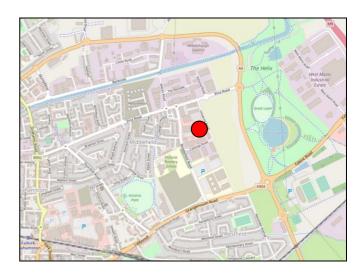

# LOCATION

The unit is located within the established and popular Middlefield Industrial Estate to the north eastern side of Falkirk and to the west of Grangemouth.

The estate is well positioned with good access via the A904 and A9 and is within easy reach of Edinburgh and Glasgow. Junction 6 of the M9 Motorway is situated a short distance to the east which in turn provides access to the M876.

The estate is also convenient for access to basic amenities, e.g. shops, bus service etc.