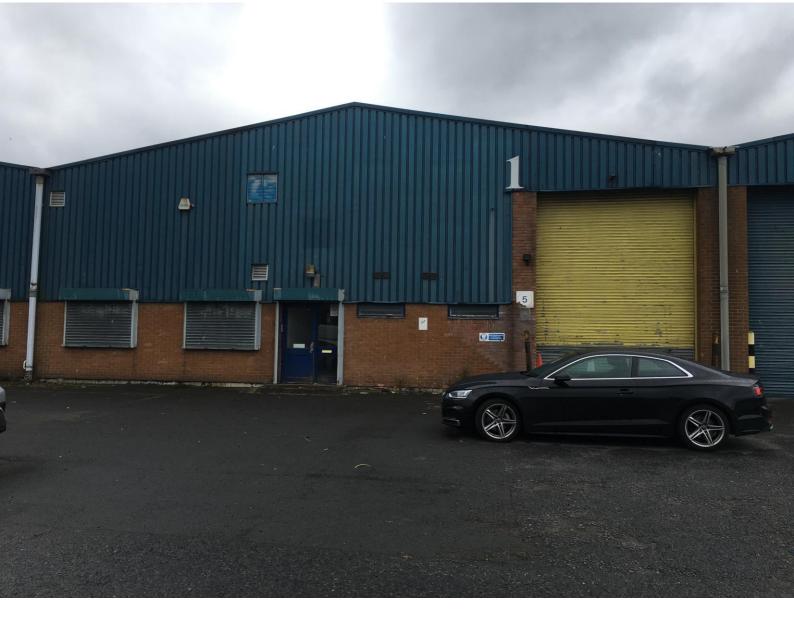

# To Let

Unit 10 Castings Court, Middlefield Industrial Estate, Falkirk FK2 9HQ

- Well Located Industrial Unit Within an Established Estate
- Good HGV Access on Site and Large Shared Yard
- Mezzanine Level and Roller Shutter Access
- 4,749 sq ft (441.0 sq m) Excluding Mezzanine

## DESCRIPTION

The development comprises of a number of light industrial/warehouse units of steel portal frame with brick and profiled metal clad construction. Unit 10 measures approximately 4,749 sq ft and has a steel roller shutter door together with separate pedestrian door access along with WC's and a small office element.

There is plenty of parking available on site and there is good access for HGV's and other vehicles.