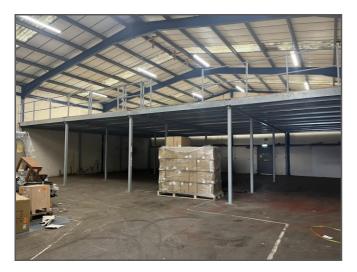

# To Let

Unit 10 Castings Court, Middlefield Industrial Estate, Falkirk FK2 9HQ

- Well Located Industrial Unit Within an Established Estate
- Good HGV Access on Site and Large Shared Yard
- Mezzanine Level and Roller Shutter Access
- 4,749 sq ft (441.0 sq m) Excluding Mezzanine

## DESCRIPTION

The development comprises of a number of light industrial/warehouse units of steel portal frame with brick and profiled metal clad construction. Unit 10 measures approximately 4,749 sq ft and has a steel roller shutter door together with separate pedestrian door access along with WC's and a small office element.