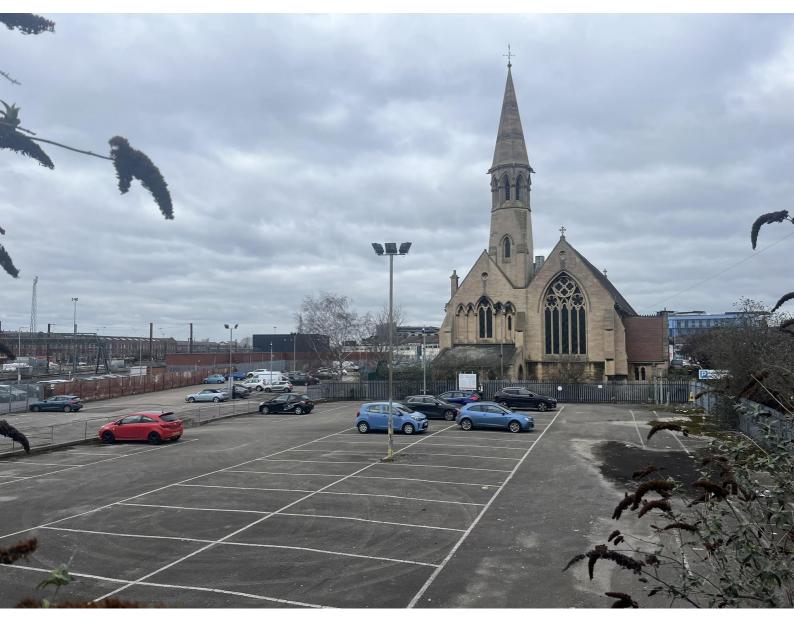

# LOCATION

The site is located on the corner where St Sepulchre Gate and St James Bridge link with the former running parallel to the A630.

It is a prominent location and there is excellent visibility from the road with an access point already in place at the north eastern point of the site next to St James Church.

## DESCRIPTION

The site is approximately 0.4 acres in size, is flat and tarmacked / hard surfaced. It is suitable for use for a variety of uses.

It offers a rare opportunity to lease a site so close to Doncaster Train Station and city centre.

The site is regular in shape and is currently being used as a car park with space for approximately 72 cars.

The owner will install fencing to an agreed specification as part of any letting.