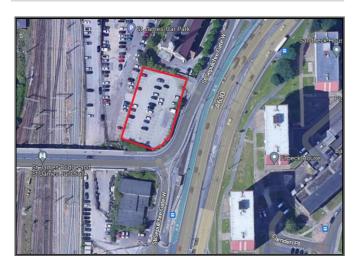

# LOCATION

The site is located on the corner where St Sepulchre Gate and St James Bridge link with the former running parallel to the A630.

It is a prominent location and there is excellent visibility from the road with an access point already in place at the north eastern point of the site next to St James Church.

Doncaster train station is situated approximately half a mile to the north, as is the main shopping area in the city centre.

There is excellent access to the motorway network with Junction 36 of the A1(M) located approximately two and a half miles to the south west, and Junction 3 of the M18 approximately two miles to the south east.