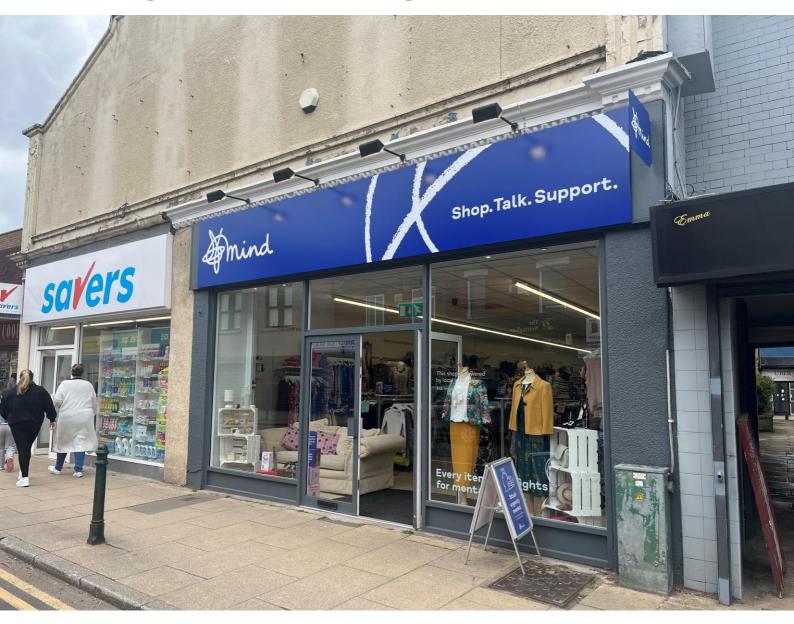

### LOCATION

The property is located on the west side of Laughton Road, equidistant between its junctions with New Street and Leopold Street in the heart of Dinnington town centre.

Laughton Road itself is the main high street running through the town and is the home of a variety of occupiers, most notably Aldi, as well as numerous cafes, takeaways and other retail outlets.

#### DESCRIPTION

The unit comprises of a single, deep retail unit with excellent prominence on Laughton Road. The space benefits from a tiled floor, mineral fibre suspended ceiling with air-conditioning and fluro-strip lighting.

The unit is arranged as a large, open plan sales area with storage and WC's to the rear. The new tenant, Mind, will be fitting out as per their standard specification.

#### **TENANCY**

The property is let to Mind (The National Association for Mental Health).

Lease – to expire 3<sup>rd</sup> March 2033 Rent - £15,000 per annum Breaks – three and six years Rent Review – open market after five years