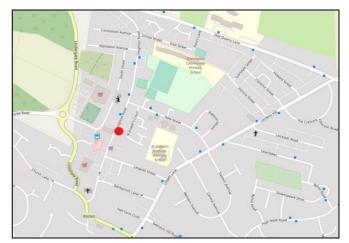

### LOCATION

The property is located on the west side of Laughton Road, equidistant between its junctions with New Street and Leopold Street in the heart of Dinnington town centre.

Laughton Road itself is the main high street running through the town and is the home of a variety of occupiers, most notably Aldi, as well as numerous cafes, takeaways and other retail outlets.