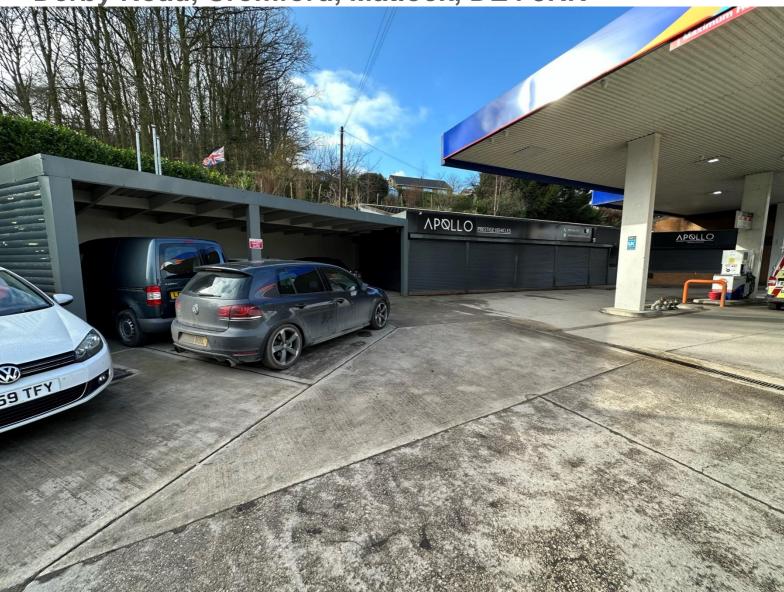

#### **LOCATION**

The premises occupy a very prominent location fronting Derby Road (A6), the main route between Matlock and Derby close to the High Peak junction. Located approximately 3 miles to the south of Matlock The property benefits from its proximity to the Derbyshire Dales.

#### **DESCRIPTION**

The premises accommodates a former car showroom along with a covered canopy area, on a larger site which incorporates a GULF Petrol station and a motor repairs workshop. There is a roller shutter providing vehicular access from the canopied area into the showroom. Internally the showroom benefits from a large open plan area, which could utilised for a variety of uses. In addition to this there is a reception area along with a WC. There is a separate pedestrian access and the unit benefits from shutters. That could be glazed to provide further enclosed space.

#### **ACCOMMODATION** (Approx gross internal areas)

| Total    | 1,783 sq. ft | 165.5 sq. m |
|----------|--------------|-------------|
| Canopy   | 533 sq. ft   | 49.5 sq. m  |
| Showroom | 1,250 sq. ft | 116 sq. m   |