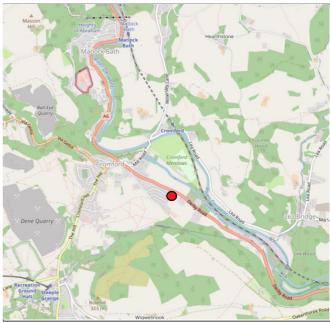

#### **LOCATION**

The premises occupy a very prominent location fronting Derby Road (A6), the main route between Matlock and Derby close to the High Peak junction. Located approximately 3 miles to the south of Matlock The property benefits from its proximity to the Derbyshire Dales.

Matlock Bath and Matlock are the nearest villages providing local shops, amenities and are popular tourist spots.