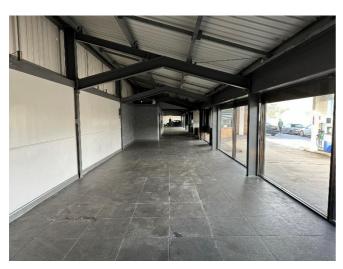

#### **DESCRIPTION**

The premises accommodates a former car showroom along with a covered canopy area, on a larger site which incorporates a GULF Petrol station and a motor repairs workshop. There is a roller shutter providing vehicular access from the canopied area into the showroom. Internally the showroom benefits from a large open plan area, which could utilised for a variety of uses. In addition to this there is a reception area along with a WC. There is a separate pedestrian access and the unit benefits from shutters. That could be glazed to provide further enclosed space.

#### **ACCOMMODATION** (Approx gross internal areas)

| Total    | 1,783 sq. ft | 165.5 sq. m |
|----------|--------------|-------------|
| Canopy   | 533 sq. ft   | 49.5 sq. m  |
| Showroom | 1,250 sq. ft | 116 sq. m   |