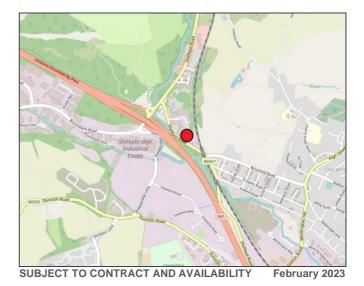

## LOCATION

Located within the popular commercial and industrial area of Sheepbridge, North West Chesterfield. Sheepbridge Business Centre has quick access directly to the A61 Dronfield by-pass, to the centre of Chesterfield or Sheffield, to Junction 29 of the M1 Motorway via the A61 and A617 or Junction 30 via the A61 and A619.