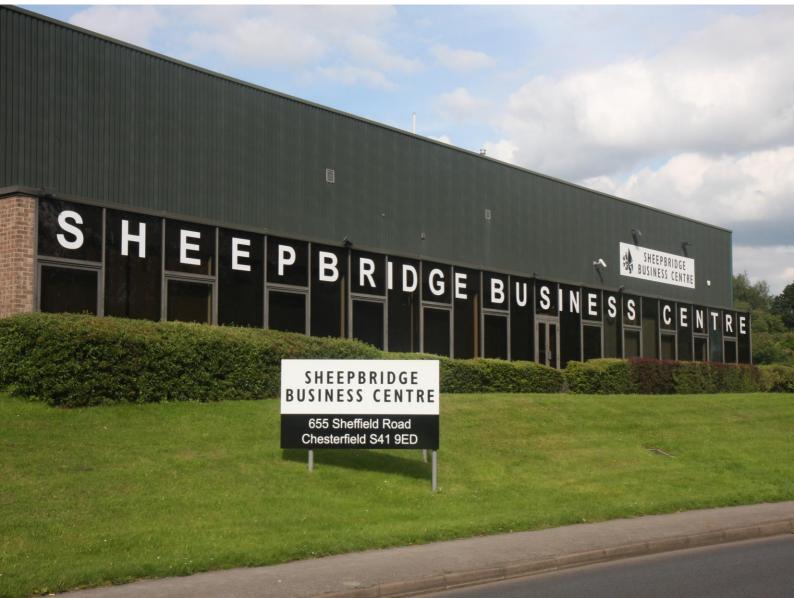

# To Let

Unit 16 Sheepbridge Business Centre, 655 Sheffield Rd, Chesterfield S41 9ED

- Hybrid Office/Workshop Space on Flexible Terms
- Convenient Location close to the A61
- 730 Sq Ft Unit
- Rents from £1,045 pcm Inclusive of Service Charge
- Further Space Available, If Required
- Immediately Available

#### **LOCATION**

Located within the popular commercial and industrial area of Sheepbridge, North West Chesterfield. Sheepbridge Business Centre has quick access directly to the A61 Dronfield by-pass, to the centre of Chesterfield or Sheffield, to Junction 29 of the M1 Motorway via the A61 and A617 or Junction 30 via the A61 and A619.