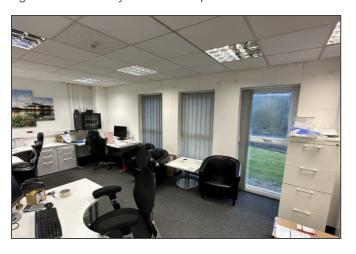

#### **DESCRIPTION**

This Hybrid Unit provides Workshop and Office space split approximately 50/50.

The Workshop benefits from 3 Phase Power, a floor to ceiling height of 3.1 metres with loading through a set of double doors.

The office is well presented – decorated, carpeted, with modern suspended ceilings and lighting with dado trunking for power sockets and data cabling. There is dual line phone cabling to a central communications room from where a connection to the telephone and broadband network can be made (this is not included). Furniture can be provided if required. Each office has an exclusive external letterbox with key.