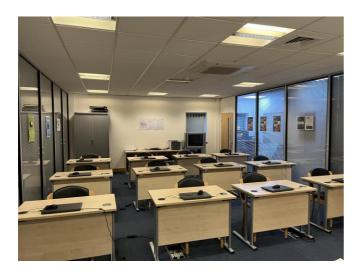

## **DESCRIPTION**

The available space comprises a modern end terrace office building, based over two floors on an established business park.

The main office area is partitioned providing multiple working rooms, trainings areas and meeting rooms. There is an entrance lobby with both a lift and stairs allowing access to the upper floors. WCs are located on both floors.

## **ACCOMMODATION** (Approx net internal areas)

| Total        | 4,320 sq ft | 401.3 sg m |
|--------------|-------------|------------|
| First Floor  | 2,227 sq ft | 206.9 sq m |
| Ground Floor | 2,093 sq ft | 194.4 sq m |