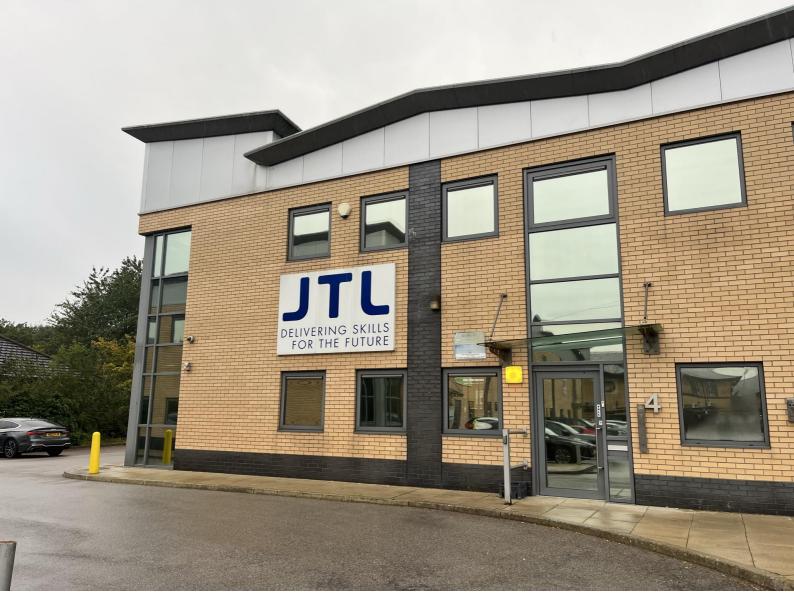

# For Sale/To Let

T 0114 272 3888
Hawk Works, 105A Mary Street, Sheffield S1 4RT

Unit 4, Maple Park, Tankersley, Barnsley S75 3DP

- High Quality Office Space on a Popular Business Park
- Ideally Located Next to the A61 & A616, Close to the M1 Motorway
- Benefits From Multiple Meeting Rooms, Car Parking & a Lift
- 12 Car Parking Spaces Available
- For Sale/To Let
- 4,320 sq ft (401.3 sq m)

### LOCATION

The building is located on Wentworth Business Park, providing great access to the A61 and the A616 therefore offering great transport links to Sheffield, Huddersfield, Barnsley and Manchester.

## **DESCRIPTION**

The available space comprises a modern end terrace office building, based over two floors on an established business park.

The main office area is partitioned providing multiple working rooms, trainings areas and meeting rooms. There is an entrance lobby with both a lift and stairs allowing access to the upper floors. WCs are located on both floors.