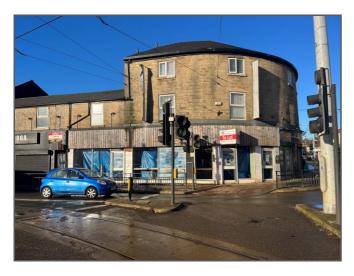

#### LOCATION

The property is located on the corner of Holme Lane, in the Sheffield suburb of Hillsborough, close to its junction with Middlewood Road.

Hillsborough is an extremely popular suburban retail centre with a main high street (Middlewood Road) and Hillsborough Precinct Shopping Centre which is located in the immediate vicinity to the subject property.

#### **DESCRIPTION**

The property comprises a corner unit with extensive glass frontage. Internally the unit is arranged as an open plan area with kitchen and WCs to the rear. The premises would be suitable for a variety of uses.