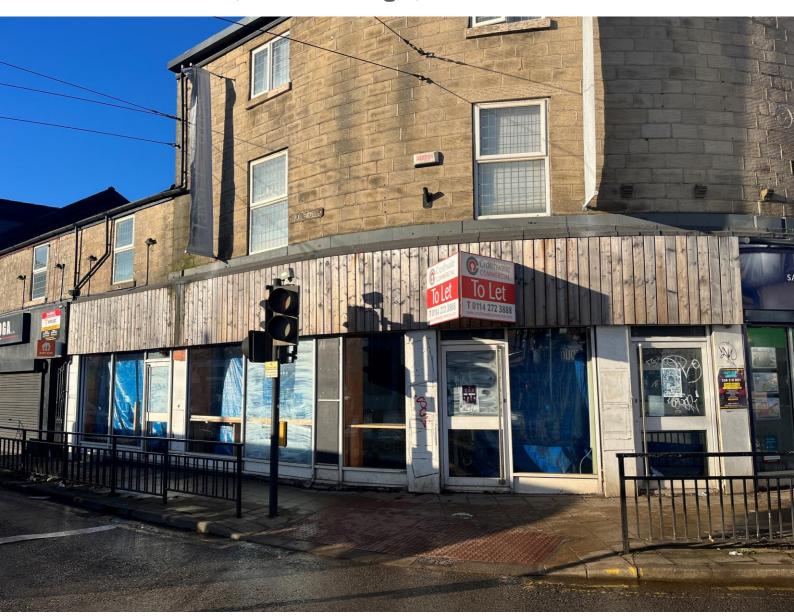

#### LOCATION

The property is located on the corner of Holme Lane, in the Sheffield suburb of Hillsborough, close to its junction with Middlewood Road.

Hillsborough is an extremely popular suburban retail centre with a main high street (Middlewood Road) and Hillsborough Precinct Shopping Centre which is located in the immediate vicinity to the subject property.

#### **DESCRIPTION**

The property comprises a corner unit with extensive glass frontage. Internally the unit is arranged as an open plan area with kitchen and WCs to the rear. The premises would be suitable for a variety of uses.