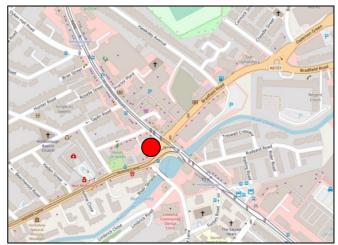

#### LOCATION

The property is located on the corner of Holme Lane, in the Sheffield suburb of Hillsborough, close to its junction with Middlewood Road.

Hillsborough is an extremely popular suburban retail centre with a main high street (Middlewood Road) and Hillsborough Precinct Shopping Centre which is located in the immediate vicinity to the subject property.