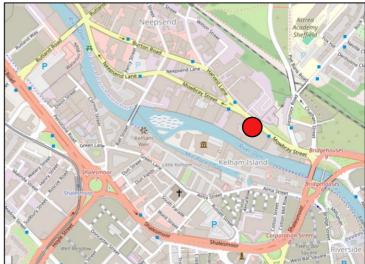

# LOCATION

The property is located on Mowbray Street in the heart of Neepsend – on the northern fringe of Sheffield City Centre.

The development is in close proximity to an eclectic mix of exciting occupiers including The Mowbray, Riverside Kelham, 92 Burton Road and Peddler Market.

Kelham Island is on the opposite side of the River Don, where there are a number of new developments taking place to add to an already large critical mass of people.

There is easy access to the Sheffield Ring Road and Shalesmoor Tram Stop is located a short walk away, meaning the property is extremely accessible.