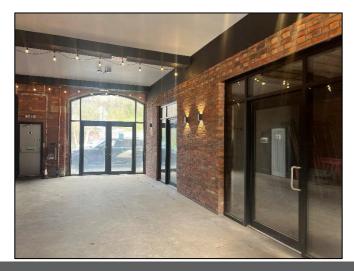

## DESCRIPTION

The property has recently undergone full refurbishment to provide units that are modern but retain original character.

The units vary in size and frontage, with some containing balconies and mezzanine levels and others with bi-fold doors that lead into the external shared courtyard area.

All units are currently in shell condition, ready for tenant's fit-out. They are suitable for a variety of commercial uses including café/restaurant, salon, office or retail/leisure use.