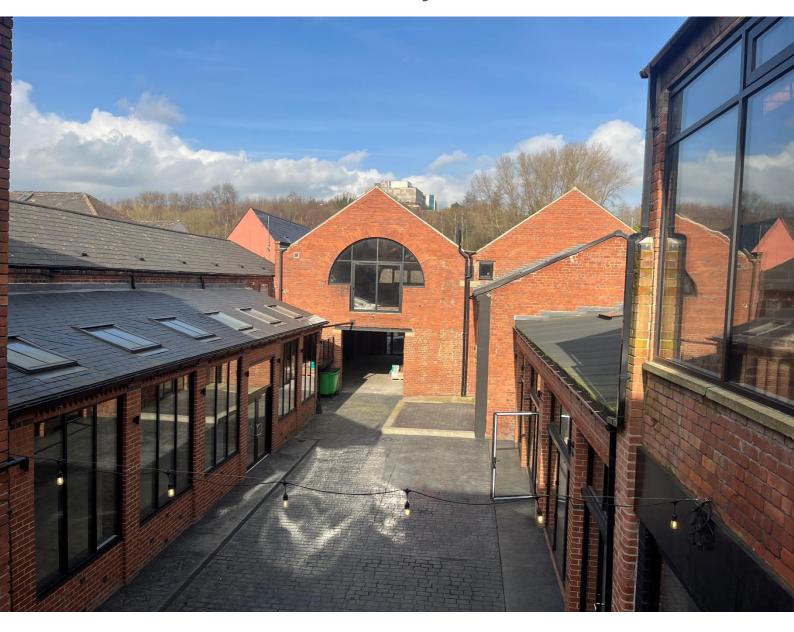

# LOCATION

The property is located on Mowbray Street in the heart of Neepsend – on the northern fringe of Sheffield City Centre.

The development is in close proximity to an eclectic mix of exciting occupiers including The Mowbray, Riverside Kelham, 92 Burton Road and Peddler Market.

## DESCRIPTION

The property has recently undergone full refurbishment to provide units that are modern but retain original character.

The units vary in size and frontage, with some containing balconies and mezzanine levels and others with bi-fold doors that lead into the external shared courtyard area.

All units are currently in shell condition, ready for tenant's fit-out. They are suitable for a variety of commercial uses including café/restaurant, salon, office or retail/leisure use.