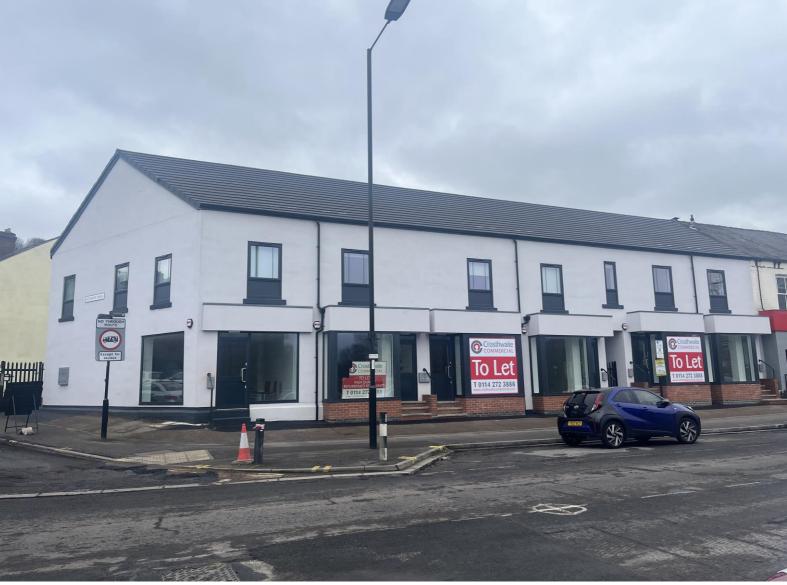

# To Let 665-675 Chesterfield Road, Sheffield S8 0RY

- High Quality Refurbished Retail Units To Let
- Situated in the Heart of Woodseats
- Prominent Location with Excellent Visibility
- Five Units of 370 sq ft Available
- Suitable For a Variety of Uses, Subject to Planning
- Each Unit Comes with a Demised WC & Kitchenette

# LOCATION

The property is located on Chesterfield Road (A61), opposite its junction with Aisthorpe Road. The units are part of a retail parade in the popular suburb of Woodseats, which receives a large amount of footfall and passing traffic.

The units benefit from prominent glazed frontages overlooking Chesterfield Road offering great visibility.

Externally there is shared yard to rear with allocated bin storage.