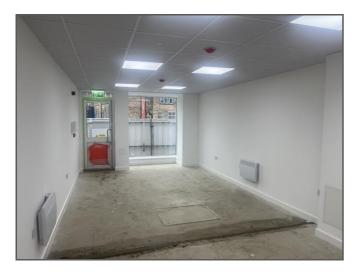

# DESCRIPTION

The redevelopment consists of six retail units in a newly refurbished scheme.

Each unit comprises of open plan ground floor retail space, with a WC and kitchenette to the rear. They have been refurbished to a high standard with suspended ceilings and LED lighting and are ready for an incoming tenant's internal fit out.

The units benefit from prominent glazed frontages overlooking Chesterfield Road offering great visibility.

Externally there is shared yard to rear with allocated bin storage.