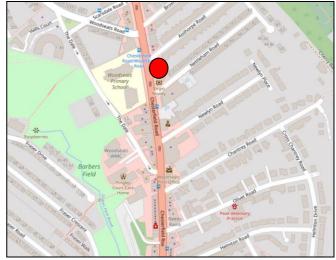

# LOCATION

The property is located on Chesterfield Road (A61), opposite its junction with Aisthorpe Road. The units are part of a retail parade in the popular suburb of Woodseats, which receives a large amount of footfall and passing traffic.

Chesterfield Road is one of the main routes into the city centre, which is located approximately three and a half miles to the north.