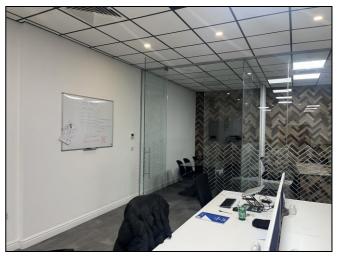

#### DESCRIPTION

The self-contained, ground floor, office suite benefits from a high quality, existing fit out. The space is arranged as a main office area, two glass partitioned meeting rooms to the rear of the unit and a large, open kitchen / break out area. The kitchen is fully fitted with an electric hob, microwave and an oven.

There are full height windows, part frosted for privacy, so there is excellent natural light.