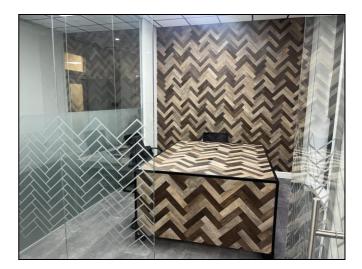

#### DESCRIPTION

The self-contained, ground floor, office suite benefits from a high quality, existing fit out. The space is arranged as a main office area, two glass partitioned meeting rooms to the rear of the unit and a large, open kitchen / break out area. The kitchen is fully fitted with an electric hob, microwave and an oven.

There are full height windows, part frosted for privacy, so there is excellent natural light.