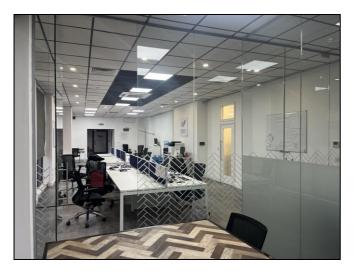

#### DESCRIPTION

The self-contained, ground floor, office suite benefits from a high quality, existing fit out. The space is arranged as a main office area, two glass partitioned meeting rooms to the rear of the unit and a large, open kitchen / break out area. The kitchen is fully fitted with an electric hob, microwave and an oven.

There are full height windows, part frosted for privacy, so there is excellent natural light.