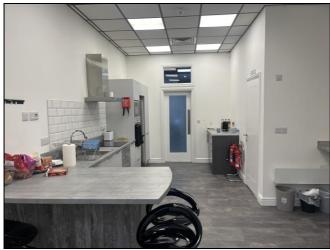

#### DESCRIPTION

The self-contained, ground floor, office suite benefits from a high quality, existing fit out. The space is arranged as a main office area, two glass partitioned meeting rooms to the rear of the unit and a large, open kitchen / break out area. The kitchen is fully fitted with an electric hob, microwave and an oven.