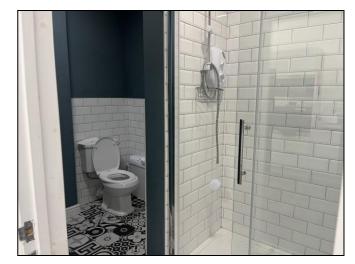

There are also separate male and female WC's, along with a shower.

The space benefits from air-conditioning, quality laminate flooring, a suspended ceiling and is fully cabled so an occupier can 'plug and play' and be up and running immediately.