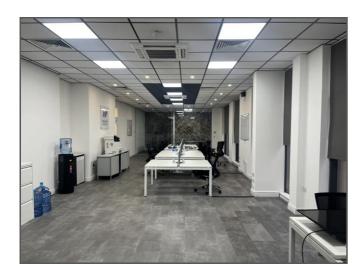

#### DESCRIPTION

The self-contained, ground floor, office suite benefits from a high quality, existing fit out. The space is arranged as a main office area, two glass partitioned meeting rooms to the rear of the unit and a large, open kitchen / break out area. The kitchen is fully fitted with an electric hob, microwave and an oven.

There are also separate male and female WC's, along with a shower.

The space benefits from air-conditioning, quality laminate flooring, a suspended ceiling and is fully cabled so an occupier can 'plug and play' and be up and running immediately.

There are full height windows, part frosted for privacy, so there is excellent natural light.