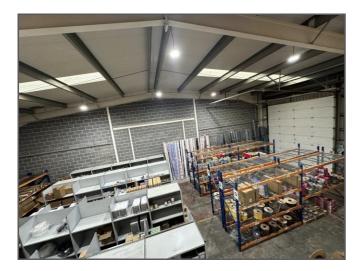

#### DESCRIPTION

The property is of steel frame construction with an insulated panelled roof with circa 10% roof lights. There is a full height roller shutter access (4.8m) along with a separate pedestrian entrance into the trade counter area. The previous occupiers installed a mezzanine floor which provides further storage space. Part or all could be removed depending on an incoming tenants' requirements.

#### **ACCOMMODATION** (Approx gross internal areas)

| Unit 12 Ground Floor | 3,121 sq ft | <b>290 sq m</b> |
|----------------------|-------------|-----------------|
| (Mezzanine)          | 1,098 sq ft | 102 sq m)       |

Note the Mezzanine could be removed.