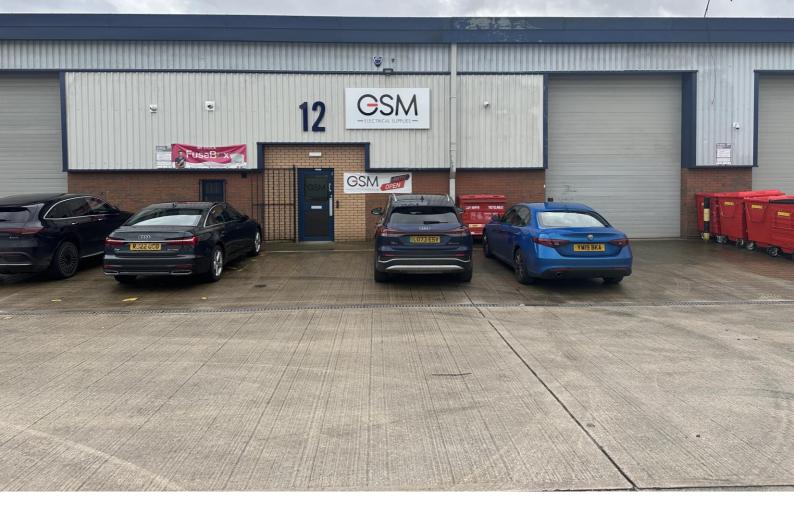

# To Let

Unit 12 Holbrook Enterprise Park, Enterprise Way, Holbrook Industrial Estate, Holbrook, Sheffield S20 3GL

- Modern Industrial/Trade Counter Unit
- Located on the Popular Holbrook Industrial Estate
- 3,121 sq ft Gross Internal Area + Mezzanine
- Available Immediately
- Easy Access to M1 at Junction 31

#### LOCATION

The unit is located on Holbrook Enterprise Park which is a modern development of 18 industrial units fronting onto New Street on the Holbrook industrial Estate.

This is an established industrial location and is well located for access to the M1 Motorway at Junction 31 and beyond. Sheffield City Centre is approximately 5 miles to the North East.

#### DESCRIPTION

The property is of steel frame construction with an insulated panelled roof with circa 10% roof lights. There is a full height roller shutter access (4.8m) along with a separate pedestrian entrance into the trade counter area. The previous occupiers installed a mezzanine floor which provides further storage space. Part or all could be removed depending on an incoming tenants' requirements.

Externally, there is a yard area to the front and separate designated parking. The estate has 24 hours CCTV.