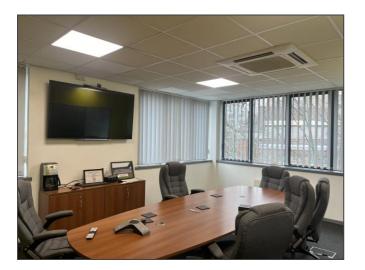

#### **DESCRIPTION**

The available space is the first floor of Enterprise House, a high quality, modern, pavilion style office.

The office suite has been refurbished to a high standard including LED lighting, comfort cooling, raised floors and mineral fiber suspended ceilings. There is also a kitchen and WC provisions within the demise.

The building itself benefits from a modern glazed entrance / reception area.

**ACCOMMODATION** (Approx net internal areas)

First Floor 2,467 sq ft 229.2 sq m

To the front are 10 car parking spaces.