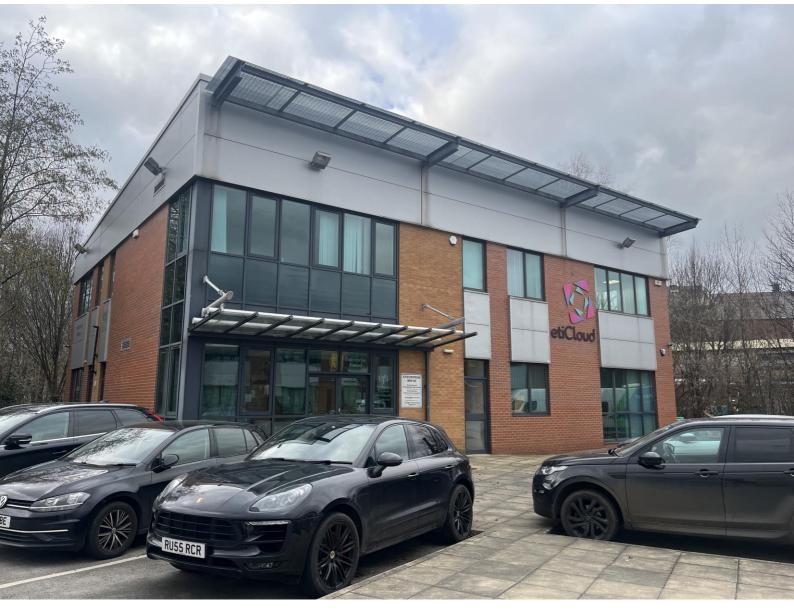

# To Let

**Enterprise House, Broadfield Business Park, Sheffield S8 0XF** 

- Modern 1<sup>st</sup> Floor Offices on Popular Business Park
- 2,467 sq ft & 10 Car Spaces
- High Specification Fit Out & Open Plan with Meeting Rooms
- Available Immediately on a New Lease

#### **DESCRIPTION**

The available space is the first floor of Enterprise House, a high quality, modern, pavilion style office.

The office suite has been refurbished to a high standard including LED lighting, comfort cooling, raised floors and mineral fiber suspended ceilings. There is also a kitchen and WC provisions within the demise.

The building itself benefits from a modern glazed entrance / reception area.

**ACCOMMODATION** (Approx net internal areas)

First Floor 2,467 sq ft 229.2 sq m

To the front are 10 car parking spaces.