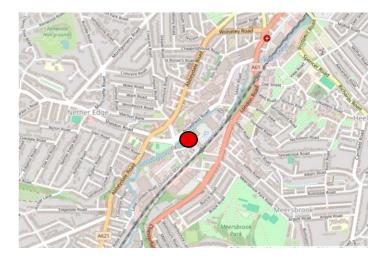

# **LOCATION**

Broadfield Business Park is located in the popular south west sector of Sheffield around 1½ miles south of the city centre.

There are shopping and leisure facilities nearby on both Abbeydale Road and Chesterfield Road with Virgin Active health club/gym and Hungry Horse public house/restaurant located on the business park. Other occupiers nearby include St. John Ambulance, UHY Hacker Young, Grant Thornton, Medigold Health and Synectics.