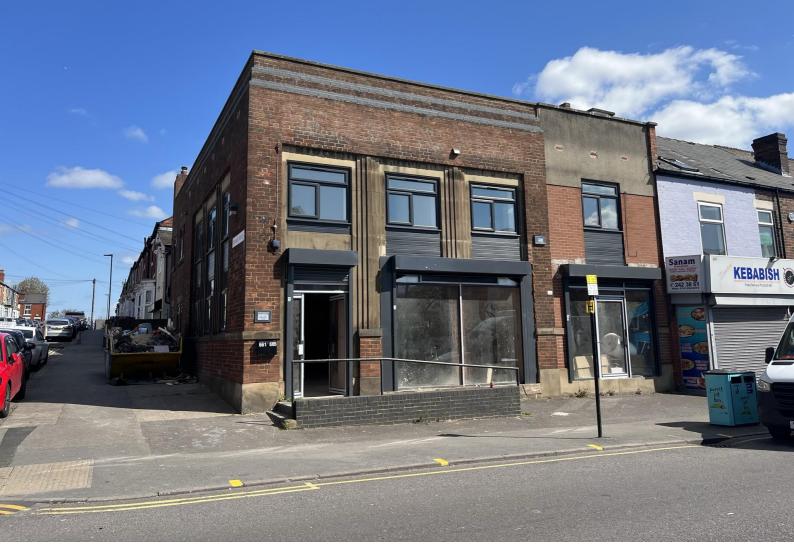

#### LOCATION

The property is located on Staniforth Road, on its junction with Ronald Road in the Darnall area of Sheffield.

Sheffield city centre is located approximately 2.5 miles to the south west with Meadowhall Shopping Centre and Junction 34 of the M1 Motorway situated approximately two miles to the north.

#### DESCRIPTION

The available unit is 1,422 sq ft on the ground floor and occupies a prominent position on Staniforth Road.

The unit has good frontage directly on to Staniforth Road thus providing an excellent signage opportunity.

Internally, the property is in shell condition. The floor will be screeded, and the walls are to be plastered by the landlord.

There is also an abundance of additional car parking close-by.

Please note that the sale of alcohol is prohibited in the unit.