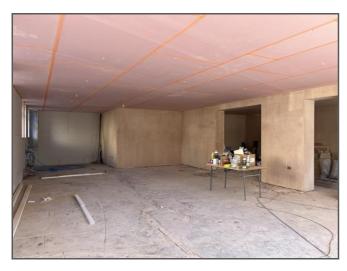

Internally, the property is in shell condition. The floor will be screeded, and the walls are to be plastered by the landlord.

There is also an abundance of additional car parking close-by.

Please note that the sale of alcohol is prohibited in the unit.