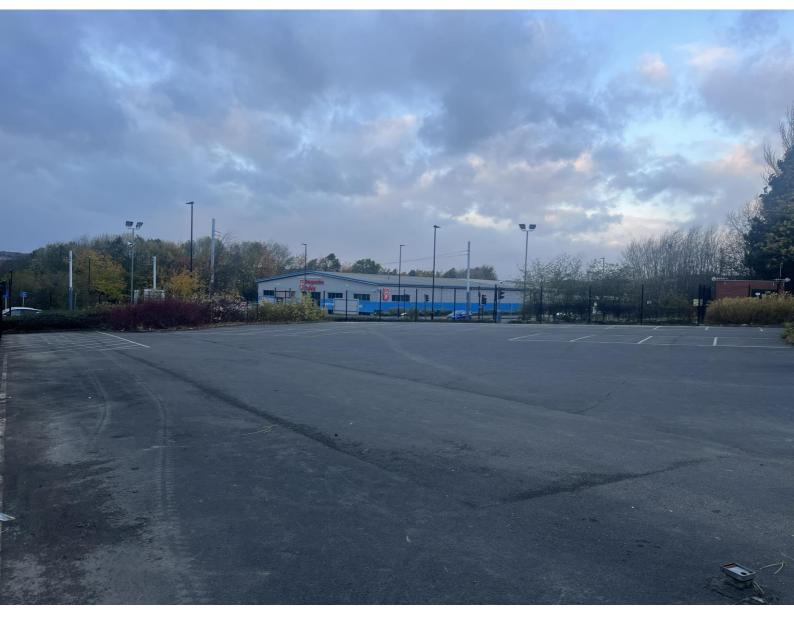

#### DESCRIPTION

The site is approximately 0.35 acres in size, is relatively flat and tarmacked / hard surfaced. It is suitable for use as storage or a car park.

The site is fairly regular in shape, and it was formally the car park for the RSPCA building next door and there is space for approximately 50 cars. The landlord has installed fencing surrounding the perimeter of the site.

The owner will install gates to an agreed specification.