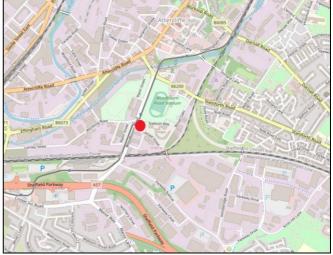

### LOCATION

The site is located on Stadium Way, but also accessed off Jessell Street, and fronts Woodbourn Road next to the old Woodbourn Road Stadium.

There is good access to Attercliffe Road which runs through the Lower Don Valley to the north east and links the site to Meadowhall and Junction 33 of the M1 Motorway. To the south, Attercliffe Road runs to Sheffield city centre (approximately one mile away) and The Sheffield Parkway.

Greenland Road and Prince of Wales Road are also easily accessible, approximately one and a half mile to the east.