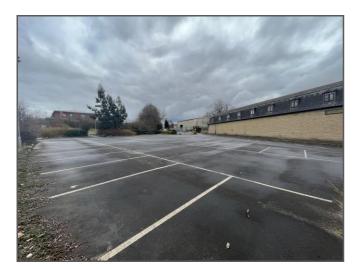

#### DESCRIPTION

The site is approximately 0.35 acres in size, is relatively flat and tarmacked / hard surfaced. It is suitable for use as storage or a car park.

The site is fairly regular in shape, and it was formally the car park for the RSPCA building next door and there is space for approximately 50 cars. The landlord has installed fencing surrounding the perimeter of the site.