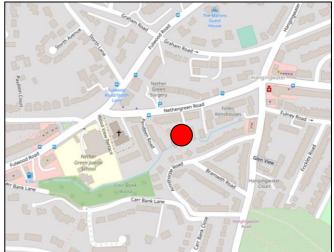

#### LOCATION

The premises are situated in Hangingwater, just behind Nethergreen Road, a popular sheffield suburb with an abundance of local amenities. There are a variety of well established traders in the area including Oakbrook Pharmacy, Evans Lee Estate Agents, Sheffield Window Centre, Lovely Pear, Salon 27 and The Wonky Labrador.