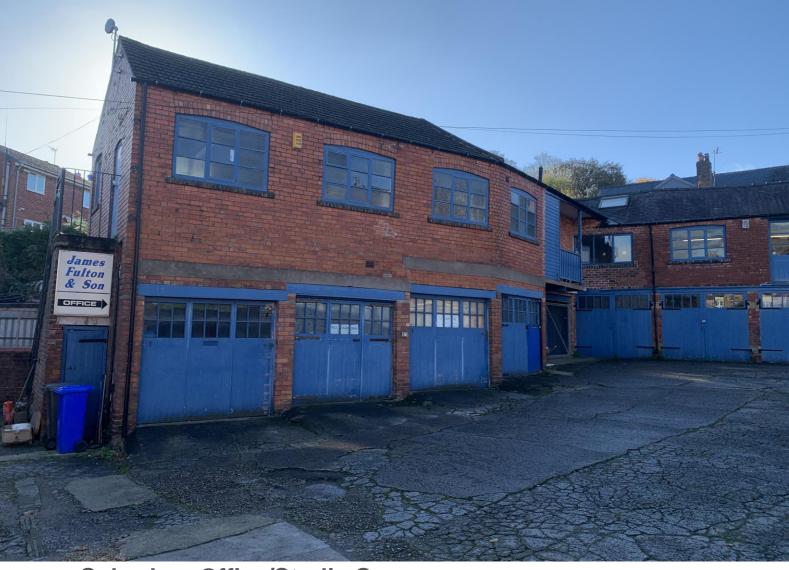

### Fuse Works, 49 Nethergreen Road, Sheffield S11 7EH

- Suburban Office/Studio Space
- To Undergo Refurbishment
- Car Parking Available
- Space Available From 508-1,149 Sq Ft
- Suitable For a Variety of Uses Subject to Planning
- To Let on a New Lease

#### DESCRIPTION

The premises comprise of first floor office/studio space in a brick built industrial style building, benefiting from original features throughout. Car parking is available for the units.

The premises is set out to be refurbished by the landlord in line with a tenant's requirements.

**ACCOMMODATION** (Approx gross internal areas)

| Unit 2 | 508 sq ft   | 47.2 sq m  |
|--------|-------------|------------|
| TOTAL  | 1,149 sq ft | 106.7 sq m |