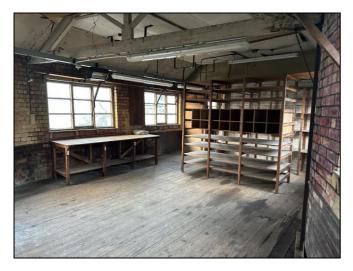

#### DESCRIPTION

The premises comprise of first floor office/studio space in a brick built industrial style building, benefiting from original features throughout. Car parking is available for the units.

The premises is set out to be refurbished by the landlord in line with a tenant's requirements.

**ACCOMMODATION** (Approx gross internal areas)

| Unit 2 | 508 sq ft   | 47.2 sq m  |
|--------|-------------|------------|
| TOTAL  | 1,149 sq ft | 106.7 sq m |