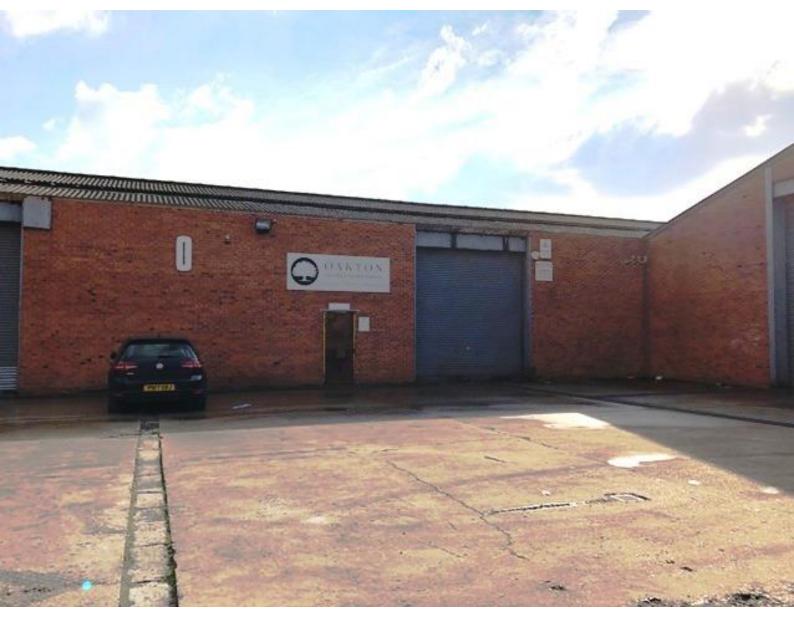

#### **DESCRIPTION**

The property provides a mid-terraced warehouse of steel portal frame construction with brick elevations, beneath a pitched roof.

Access is provided via a pedestrian door and full height ground loading roller shutter door to one side, with a width of 4m.

Internally, the property is open plan, with a small office/kitchen and WC provisions.

Externally, there is a shared yard with a small amount of car parking and access for loading.

**ACCOMMODATION** (Approx gross internal areas)