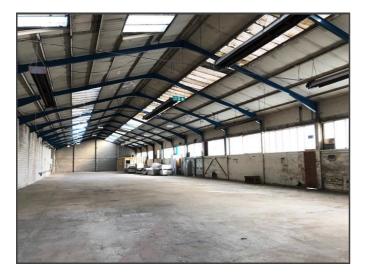

#### **DESCRIPTION**

The property provides a mid-terraced warehouse of steel portal frame construction with brick elevations, beneath a pitched roof.

Access is provided via a pedestrian door and full height ground loading roller shutter door to one side, with a width of 4m.

Internally, the property is open plan, with a small office/kitchen and WC provisions.

Externally, there is a shared yard with a small amount of car parking and access for loading.

**ACCOMMODATION** (Approx gross internal areas)