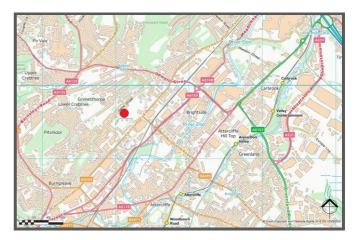

## **LOCATION**

Petre Street is a popular well-established industrial location within the Lower Don Valley area of Sheffield. The site is easily accessible to Junction 34 of the M1 Motorway via Brightside Lane approximately 2.5 miles north east and also into Sheffield city centre, 2 miles south west.

Occupiers nearby include Mudfords, English Pewter Company and Daver Steels.