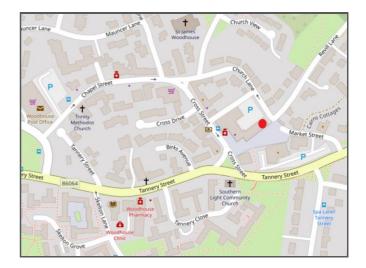

# LOCATION

The unit occupies a prominent position on Market Square in the heart of Woodhouse, which is a densely populated residential area. The unit is well located for bus services, local schools and car parking.

Market Square itself is the main shopping area in Woodhouse and therefore receives good levels of footfall daily.