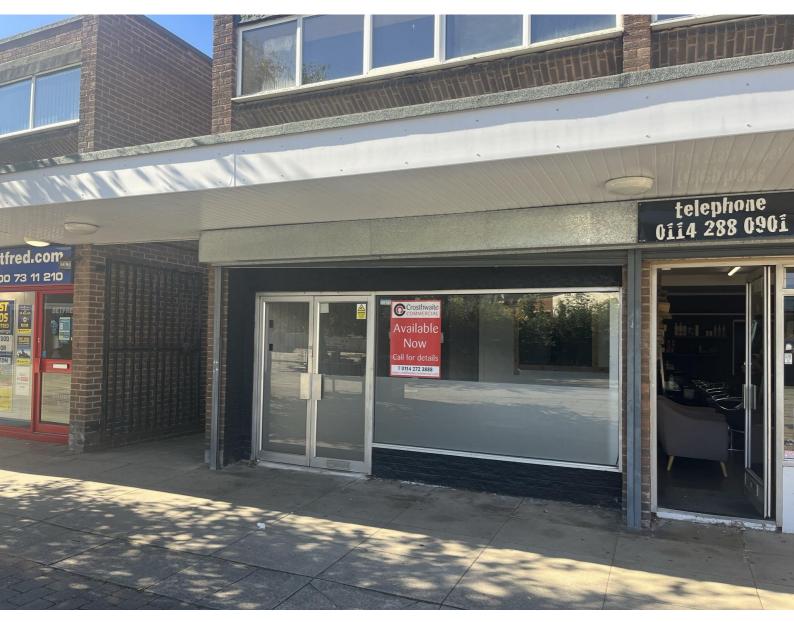

# LOCATION

The unit occupies a prominent position on Market Square in the heart of Woodhouse, which is a densely populated residential area. The unit is well located for bus services, local schools and car parking.

# DESCRIPTION

The shop comprises of 560 sq ft of ground floor retail accommodation with WC and kitchen facilities to the rear along with direct access to a large delivery yard and car park.

Internally, the unit is in good condition and is mainly open plan save for the above amenities and a small office. Externally, there is a full height glass frontage with electric roller shutter doors for security.