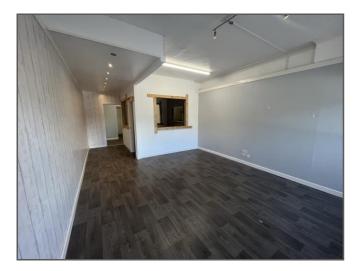

# DESCRIPTION

The shop comprises of 560 sq ft of ground floor retail accommodation with WC and kitchen facilities to the rear along with direct access to a large delivery yard and car park.

Internally, the unit is in good condition and is mainly open plan save for the above amenities and a small office. Externally, there is a full height glass frontage with electric roller shutter doors for security.